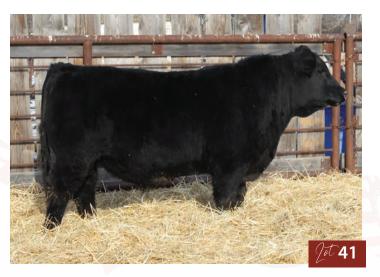

#### **FOOTNOTE FOR 7L & 8L**

Power and performance with great maternal bred into these twin brothers, their mother is beaty of a cow coming from the great Angus Tibbie cow family. Maternal sister sold to Greystone Cattle Company and maternal brother last year to Prairie Skye Farms. Homo Polled Homo Black

SUN STAR ∅

Polled % BPRS1459305 SSSF 7L January 13, 2023

| CE  | BW         | ww         | YW      | Milk    | MCE      | MWW  |
|-----|------------|------------|---------|---------|----------|------|
| 8.4 | 3.2        | 81.7       | 127.4   | 24.2    | 4.8      | 65.1 |
|     | birth weig | ht: 72 lbs | Sept 15 | WW: 953 | lbs. Twi | 'n   |

**CROSSROAD RED STETSON 9E CROSSROAD CONNECTED 12G** KOP CROSBY 137W PERKS BLACK DOLL 1121Y

MADER THE NATIONAL 43E from SUN STAR TIBBIE 7G **DTA TIBBIE 30B** 

SIBELLE SPARTACUS 8A IPU MS. CODE RED 249A WFL MISS 21F DOLL 20P LFE THE RIDDLER 323B LFE BS VIOLET 641A **SOO LINE KODIAK 8045** HF TIBBIE 158N