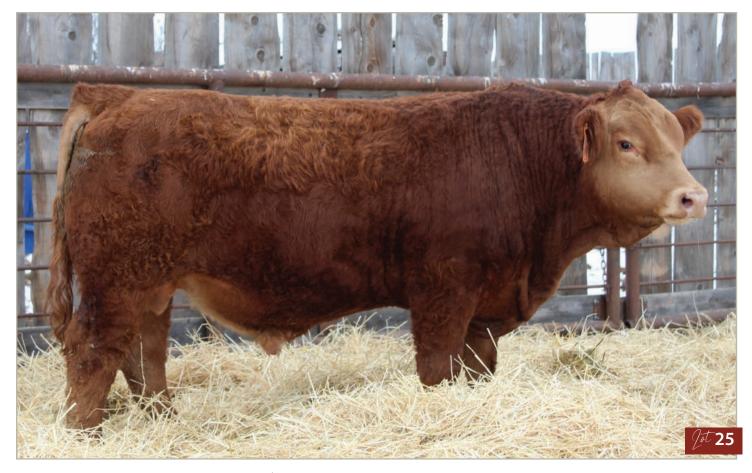

**MATERNAL SISTER** 

10t 5

**SUN STAR** Polled BPG1459391 SSSF 11L January 15, 2023

4.0 5.3 93.4 142.2 65.5 18.8 1.9 birth weight: 103 lbs Sept 15 WW: 1026 lbs

MRTR HAMMER 308A ET **CKCC LD DIMENSION 8965** WF FOREVER LADY Z165

Bred up from the great beauty angus cow family this connected son is the real deal, length of body, stout, and fancy made. He was our heaviest ww bull as well. His maternal sister was our percentage show heifer from Farm Fair fall of 2022. Homo Polled Homo Black