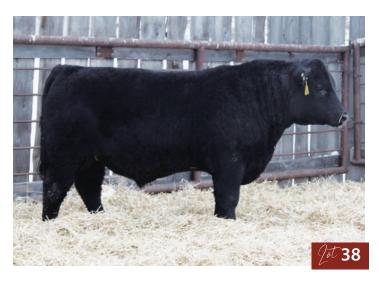

Power dark red son of Stratton this guy has growth, moves awesome and is big nutted. Maternal brother last year sold to Prarie Skye Farms.

Polled test pending

**SUN STAR** use 38L SSSF 38L February 1, 2023 Polled PG1459408

MWW 115.0 60.8 6.2 5.7 78.6 21.5 3.1 birth weight: 95 lbs Sept 15 WW: 930 lbs

LFE TRIUMPH 816A Sire LFE STRATTON 3094F LFE RS AMBER 2140B

MRL REGULATOR 148D dam SUN STAR RAMONA 32G SUN STAR RAMONA 35Z

LFE BEER MONEY 811Y LFE BISS BS SUNSHINE 609X LFE SPRINGSTEEN 449Y LFE RS AMBER 41W

MRL CAPONE 130B MRL MISS 677Y SUN STAR GUARDIAN 6X SUN STAR RAMONA 102R

PG1459409 SSSF 39L February 1, 2023

| CE  | BW      | ww         | YW               | Milk       | MCE      | MWW  |
|-----|---------|------------|------------------|------------|----------|------|
| 7.7 | 3.7     | 93.5       | 139.5            | 26.3       | 6.4      | 73.1 |
|     | birth v | veight: 90 | lbs <i>Sep</i> i | t 15 WW: 9 | 974 lbs. |      |