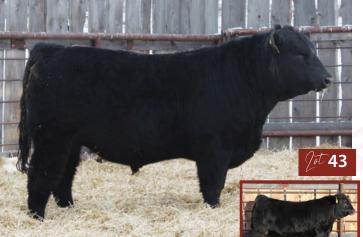

#### **FOOTNOTE FOR 7L & 8L**

Power and performance with great maternal bred into these twin brothers, their mother is beaty of a cow coming from the great Angus Tibbie cow family. Maternal sister sold to Greystone Cattle Company and maternal brother last year to Prairie Skye Farms. Homo Polled Homo Black

SUN STAR ∅

Polled % BPRS1459305 SSSF 7L January 13, 2023

| CE  | BW         | ww         | YW      | Milk    | MCE      | MWW  |
|-----|------------|------------|---------|---------|----------|------|
| 8.4 | 3.2        | 81.7       | 127.4   | 24.2    | 4.8      | 65.1 |
|     | birth weig | ht: 72 lbs | Sept 15 | WW: 953 | lbs. Twi | 'n   |