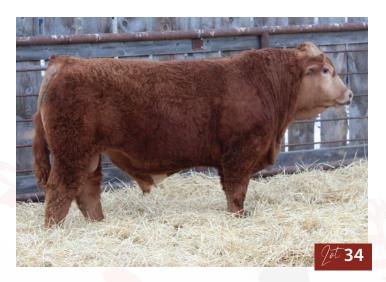

**SPRINGCREEK LOTTO 52Y** dam SUN STAR CYNTHIA 4D **SUN STAR CYNTHIA 51Y** 

WS PILGRIM H182U **BROOKS SHINIA 1A** WHEATLAND LADY 321A

**KOP CROSBY 137W** SPRINGCREEK BLK TESS 25T WHEATLAND BULL 680S SUN STAR MS JOKER 59N

| CE  | BW      | WW                                        | YW   | Milk | MCE | MWW  |  |
|-----|---------|-------------------------------------------|------|------|-----|------|--|
| 6.0 | 4.2     | 67.9                                      | 93.9 | 20.3 | 3.6 | 54.3 |  |
|     | birth v | birth weight: 99 lbs Sept 15 WW: 847 lbs. |      |      |     |      |  |

Flashy blazed face son of Man Of War and our tanky 4D cow that raised a very good heifer in our 2022 female sale selling to Lewis Farms. Polled test pending

**SUN STAR** Polled BPG1459402 SSSF 31L January 30, 2023