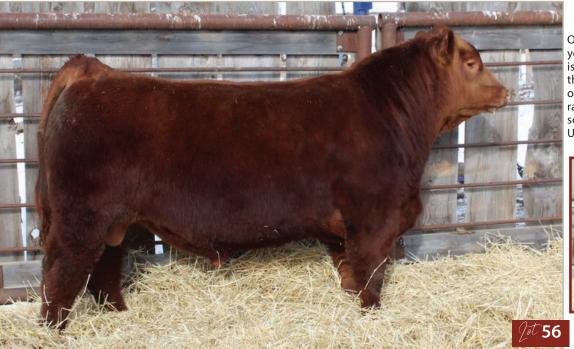

Neat, younger blaze faced low bw Bear Cat son, will be the last Bear Cats to sell as we lost him a year ago. Recommended for heifers. His dam is a nice young state of war daughter that's out of one of our top cows in 10F. Maternal sister sold in the fall to Scherger Ranching. *Polled test pending* 