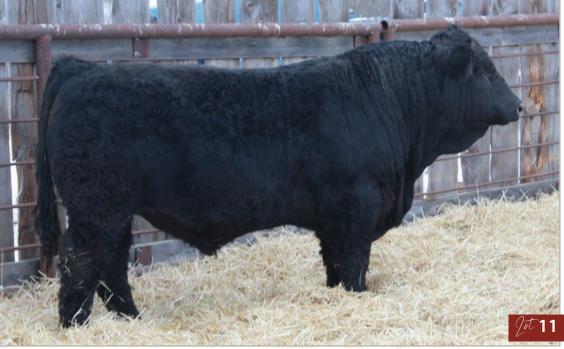

**MATERNAL SISTER** 

SUN STAR / Polled % BPRS1459343 SSSF 12L January 16, 2023

MWW 6.5 4.6 88.7 131.3 22.0 3.0 66.4 birth weight: 103 lbs Sept 15 WW: 1090 lbs.

CROSSROAD RED STETSON 9E **CROSSROAD CONNECTED 12G** KOP CROSBY 137W PERKS BLACK DOLL 1121Y

LFE PROVIDER 344B **SUN STAR BEAUTY 76F** DTA BEAUTY 14Y

SIBELLE SPARTACUS 8A IPU MS. CODE RED 249A WFL MISS 21F DOLL 20P

LFE RICH RAY 369Z LFE RS TOM 611W S A V BISMARCK 5682 DTA BEAUTY 2U

Interesting pedigree with this outcross power bull with lots of growth. His sire was one of our show bulls we kept semen on that sold to Wade and Cathy Lindseth. His dam is a daughter of our great Ruby 52C cow and in her own right a very beautiful cow. Polled test pending