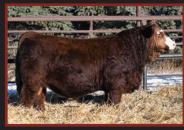

Solid made dimension son with the money stripe backed by our good 52C cow. Maternal brother sold to Percy Eklund. Polled test pending

Solid chunky and hairy this guy is as of complete of a power bull there is, love the bone and hip in him. His maternal sister sold in our 22 female sale to LA Ranch in BC and his dams maternal sister raised the reserve intermediate heifer champion at farm fair in the fall for Rafter 4T.