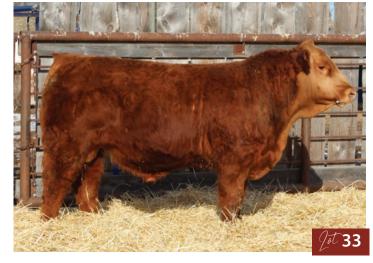

**SIRE: DANGEROUS AFFAIR** 

**SUN STAR** Polled BPG1459347 SSSF 14L January 17, 2023

| CE  | BW      | ww           | YW      | Milk     | MCE      | MWW  |
|-----|---------|--------------|---------|----------|----------|------|
| 6.9 | 4.8     | 87.1         | 127.6   | 19.3     | 3.8      | 62.9 |
|     | birth и | veight: 99 l | bs Sept | 15 WW: 1 | 012 lbs. |      |