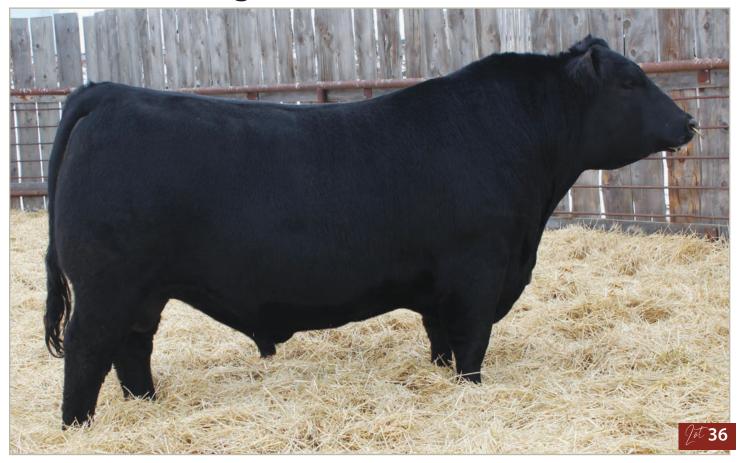

Bred up from the great beauty angus cow family this connected son is the real deal, length of body, stout, and fancy made. He was our heaviest ww bull as well. His maternal sister was our percentage show heifer from Farm Fair fall of 2022. Homo Polled Homo Black

**MATERNAL SISTER** 

SUN STAR / Polled % BPRS1459343 SSSF 12L January 16, 2023

MWW 6.5 4.6 88.7 131.3 22.0 3.0 66.4 birth weight: 103 lbs Sept 15 WW: 1090 lbs.

CROSSROAD RED STETSON 9E **CROSSROAD CONNECTED 12G** KOP CROSBY 137W PERKS BLACK DOLL 1121Y

LFE PROVIDER 344B **SUN STAR BEAUTY 76F** DTA BEAUTY 14Y

SIBELLE SPARTACUS 8A IPU MS. CODE RED 249A WFL MISS 21F DOLL 20P

LFE RICH RAY 369Z LFE RS TOM 611W S A V BISMARCK 5682 DTA BEAUTY 2U

Interesting pedigree with this outcross power bull with lots of growth. His sire was one of our show bulls we kept semen on that sold to Wade and Cathy Lindseth. His dam is a daughter of our great Ruby 52C cow and in her own right a very beautiful cow. Polled test pending