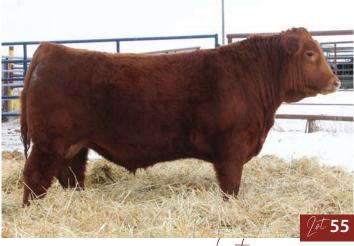

#### **FOOTNOTE FOR 7L & 8L**

Power and performance with great maternal bred into these twin brothers, their mother is beaty of a cow coming from the great Angus Tibbie cow family. Maternal sister sold to Greystone Cattle Company and maternal brother last year to Prairie Skye Farms. Homo Polled Homo Black

SUN STAR ∅

Polled % BPRS1459305 SSSF 7L January 13, 2023

| CE  | BW         | ww         | YW      | Milk    | MCE      | MWW  |
|-----|------------|------------|---------|---------|----------|------|
| 8.4 | 3.2        | 81.7       | 127.4   | 24.2    | 4.8      | 65.1 |
|     | birth weig | ht: 72 lbs | Sept 15 | WW: 953 | lbs. Twi | 'n   |

**CROSSROAD RED STETSON 9E CROSSROAD CONNECTED 12G** KOP CROSBY 137W PERKS BLACK DOLL 1121Y

MADER THE NATIONAL 43E from SUN STAR TIBBIE 7G **DTA TIBBIE 30B** 

SIBELLE SPARTACUS 8A IPU MS. CODE RED 249A WFL MISS 21F DOLL 20P LFE THE RIDDLER 323B LFE BS VIOLET 641A **SOO LINE KODIAK 8045** HF TIBBIE 158N