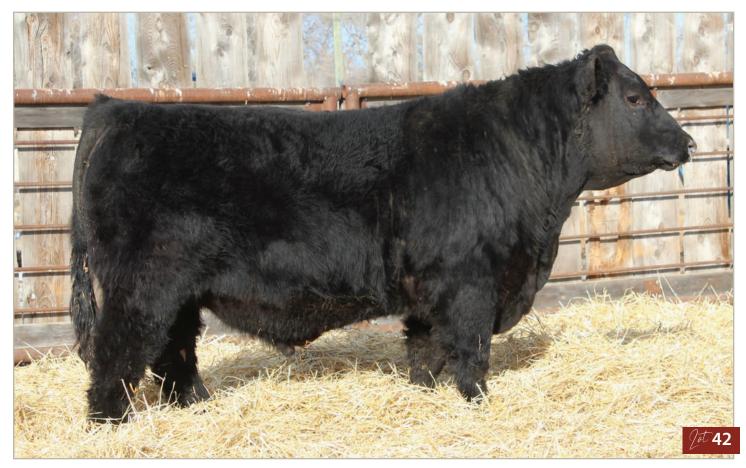

**MATERNAL SISTER** 

10t 5

**SUN STAR** Polled BPG1459391 SSSF 11L January 15, 2023

4.0 5.3 93.4 142.2 65.5 18.8 1.9 birth weight: 103 lbs Sept 15 WW: 1026 lbs

MRTR HAMMER 308A ET **CKCC LD DIMENSION 8965** WF FOREVER LADY Z165

**REMINGTON RED MILE 651Y SUN STAR SO SEDUCTIVE 36C** SUN STAR PAYOUT 2P **SUN STAR SO SEDUCTIVE 68Y** 

MR NLC UPGRADE U8676 SVF/HS EXPECTING A DREAM **GKS RE-HAB** WF U165

JF MILESTONE 999W TRIPILE C SMARTY PANTS R **SUN STAR SO SEDUCTIVE 34S** 

Bred up from the great beauty angus cow family this connected son is the real deal, length of body, stout, and fancy made. He was our heaviest ww bull as well. His maternal sister was our percentage show heifer from Farm Fair fall of 2022. Homo Polled Homo Black