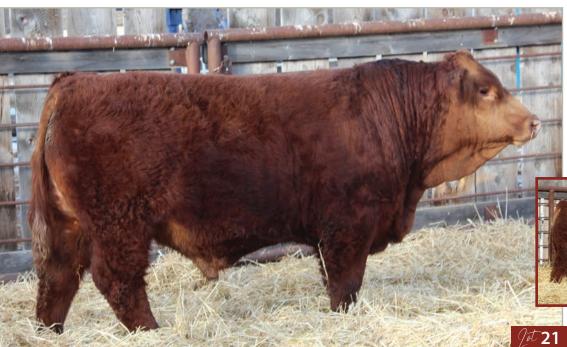

SUN STAR ∅

Polled % BPRS1459305 SSSF 7L January 13, 2023

| CE  | BW         | ww         | YW      | Milk    | MCE      | MWW  |
|-----|------------|------------|---------|---------|----------|------|
| 8.4 | 3.2        | 81.7       | 127.4   | 24.2    | 4.8      | 65.1 |
|     | birth weig | ht: 72 lbs | Sept 15 | WW: 953 | lbs. Twi | 'n   |