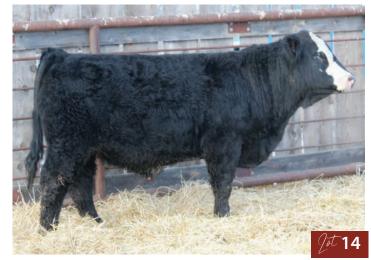

Best Regards,

The Bohrson Marketing Team

Scott Bohrson

Taylor Richards 306-821-4169

BOHRSON

SUN STAR STORM / racker 1L

Unregistered SSSF 1L January 1, 2023 Polled %

**KOUPALS B&B ATLAS 4061 DTA HURRICANE WIND 14H** DTA LADY 10A

HART STATE OF WAR 056C dam SUN STAR TAMEKA 14H SUN STAR TAMEKA 5F

R B ACTIVE DUTY 0010X **B&B TESS 9045** DMM CREED 75W DTA SHE'S A LADY 2S WELSH'S WARSAW 312Z HART MISS 102A WINC LIVE AMMO 420B

**SUN STAR TAMEKA 46D** 

| CE | BW      | ww            | YW    | Milk       | MCE      | MWW |
|----|---------|---------------|-------|------------|----------|-----|
| -  | -       | -             | -     | -          | -        | -   |
|    | birth v | veight: 65 lb | s Sep | t 15 WW: 9 | 907 lbs. |     |

Half-blood low bw bull we figure could be used on heifers 3 generation of heifer bull breeding on his bottom side, his sire Hurricane wind has left us a wonderful set of calves and we plan to keep utilizing him in our Al program. Maternal brother was our high selling heifer bull last year selling to Les Issac.