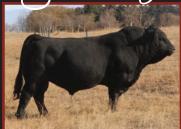

Half-blood low bw bull we figure could be used on heifers 3 generation of heifer bull breeding on his bottom side, his sire Hurricane wind has left us a wonderful set of calves and we plan to keep utilizing him in our Al program. Maternal brother was our high selling heifer bull last year selling to Les Issac.