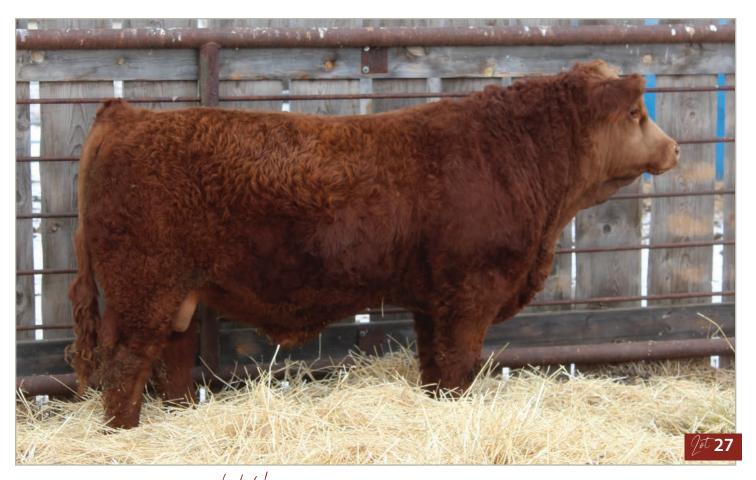

Best Regards,

The Bohrson Marketing Team

Scott Bohrson

Taylor Richards 306-821-4169

BOHRSON

SUN STAR STORM / racker 1L

Unregistered SSSF 1L January 1, 2023 Polled %

**KOUPALS B&B ATLAS 4061 DTA HURRICANE WIND 14H** DTA LADY 10A

HART STATE OF WAR 056C dam SUN STAR TAMEKA 14H SUN STAR TAMEKA 5F

R B ACTIVE DUTY 0010X **B&B TESS 9045** DMM CREED 75W DTA SHE'S A LADY 2S WELSH'S WARSAW 312Z HART MISS 102A WINC LIVE AMMO 420B

**SUN STAR TAMEKA 46D** 

| CE | BW      | ww            | YW    | Milk       | MCE      | MWW |
|----|---------|---------------|-------|------------|----------|-----|
| -  | -       | -             | -     | -          | -        | -   |
|    | birth v | veight: 65 lb | s Sep | t 15 WW: 9 | 907 lbs. |     |

Half-blood low bw bull we figure could be used on heifers 3 generation of heifer bull breeding on his bottom side, his sire Hurricane wind has left us a wonderful set of calves and we plan to keep utilizing him in our Al program. Maternal brother was our high selling heifer bull last year selling to Les Issac.