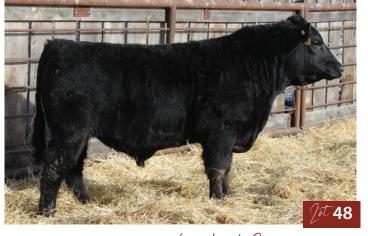

#### **FOOTNOTE FOR 7L & 8L**

Power and performance with great maternal bred into these twin brothers, their mother is beaty of a cow coming from the great Angus Tibbie cow family. Maternal sister sold to Greystone Cattle Company and maternal brother last year to Prairie Skye Farms. Homo Polled Homo Black

SUN STAR ∅

Polled % BPRS1459305 SSSF 7L January 13, 2023

| CE  | BW         | ww         | YW      | Milk    | MCE      | MWW  |
|-----|------------|------------|---------|---------|----------|------|
| 8.4 | 3.2        | 81.7       | 127.4   | 24.2    | 4.8      | 65.1 |
|     | birth weig | ht: 72 lbs | Sept 15 | WW: 953 | lbs. Twi | 'n   |

**CROSSROAD RED STETSON 9E CROSSROAD CONNECTED 12G** KOP CROSBY 137W PERKS BLACK DOLL 1121Y

MADER THE NATIONAL 43E from SUN STAR TIBBIE 7G **DTA TIBBIE 30B** 

SIBELLE SPARTACUS 8A IPU MS. CODE RED 249A WFL MISS 21F DOLL 20P LFE THE RIDDLER 323B LFE BS VIOLET 641A **SOO LINE KODIAK 8045** HF TIBBIE 158N