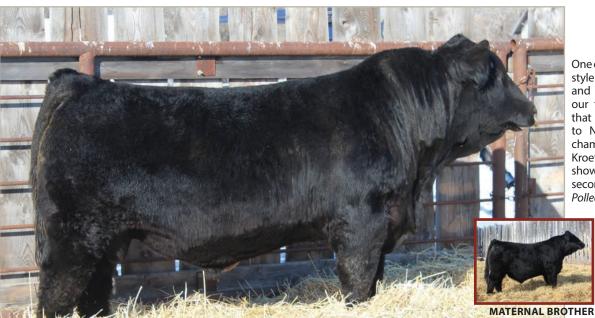

LFE THE RIDDLER 323B LFE BS VIOLET 641A **SOO LINE KODIAK 8045** HF TIBBIE 158N

One of my favorite bulls period, style presence, stoutness, hair and big nuts and backed by our top producing 36C cow that has raised a top seller to N over Diamond and a champion 4-H heifer to the Kroetch family. Part of our show team in Camrose and second in class in the pen of 3. Polled test pending

**MATERNAL SISTER** 

10t 5

**SUN STAR** Polled BPG1459391 SSSF 11L January 15, 2023

4.0 5.3 93.4 142.2 65.5 18.8 1.9 birth weight: 103 lbs Sept 15 WW: 1026 lbs

MRTR HAMMER 308A ET **CKCC LD DIMENSION 8965** WF FOREVER LADY Z165