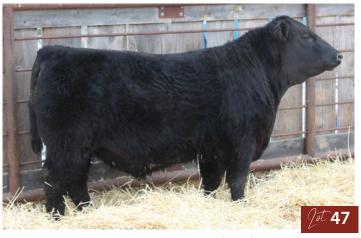

Homo Polled Hetero Black

**SUN STAR** BPRS1459389 Polled % SSSF 3L January 07, 2023

BW ww ΥW Milk MCE MWW 9.3 0.7 69.4 108.4 14.3 3.4 49.0 birth weight: 74 lbs Sept 15 WW: 916 lbs.

Dimension son that puts a lot of things together in a neat package. His dam has been a no miss producer that raised a show bull a few years ago. Homo Polled Homo Black

MR TR HAMMER 308A ET **CKCC LD DIMENSION 8965** WF FOREVER LADY Z165

SUN STAR HEFNER 46Y dam SUN STAR PRINCESS 35A **DTA DMM PRINCESS 8S** 

**MATERNAL BROTHER** 

MR NLC UPGRADE U8676 SVF/HS EXPECTING A DREAM **GKS RE-HAB** WF U165

WHEATLAND BULL 680S **SUN STAR LEXY 29T** DMM FLEX 3M WILP/HAR KEEPSAKE PRINCES