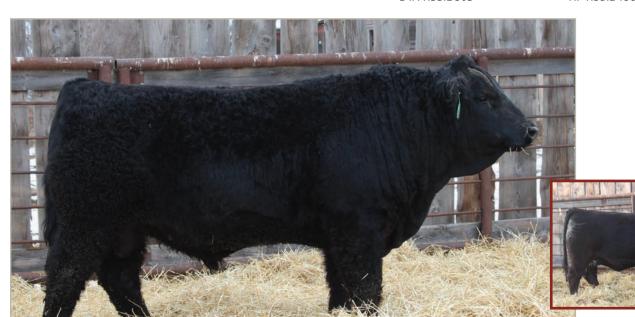

Homo Polled Hetero Black

**SUN STAR** BPRS1459389 Polled % SSSF 3L January 07, 2023

BW ww ΥW Milk MCE MWW 9.3 0.7 69.4 108.4 14.3 3.4 49.0 birth weight: 74 lbs Sept 15 WW: 916 lbs.

Dimension son that puts a lot of things together in a neat package. His dam has been a no miss producer that raised a show bull a few years ago. Homo Polled Homo Black