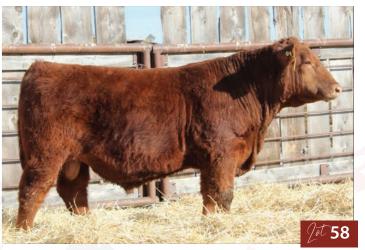

Blood dark red son of Tillman this guy is neat, soggy and hairy with a neat smaller made skull for calving ease. His dam is a top end producer with a beautiful udder and has raised some top notch females including one that has sold to Peters Simmentals and one to Lindy Kroetch. Polled test pending