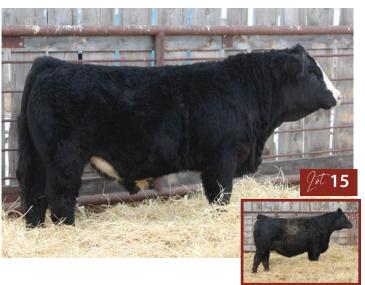

Neat pedigree on this son of Dimension, him and his mom hid out in the bush pasture and avoided coming home so he got weaned later and set back but a bull that is going to really grow into himself. His dam is a power cobra cow that has raised the dam of 76L a maternal sister that's pictured to KZ Simmentals and our lead off bull few years ago Jungle Cat to Dallas Frank. Polled test pending

Colton

**Emillee** 

Jonah

Larry

MATERNAL SISTER

**‡** 15

SUN STAR ong fun 76L
Polled BPG1459385 SSSF 76L February 28, 2023

LFE BEAST MODE 305D SILL RWR BEARCAT 18F RWR TRIXIE 46B