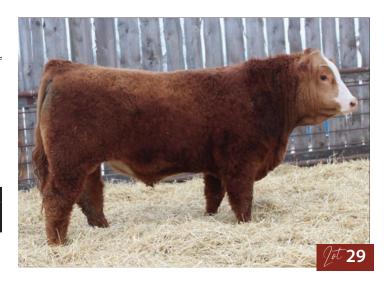

Half-blood low bw bull we figure could be used on heifers 3 generation of heifer bull breeding on his bottom side, his sire Hurricane wind has left us a wonderful set of calves and we plan to keep utilizing him in our Al program. Maternal brother was our high selling heifer bull last year selling to Les Issac.

Homo Polled Hetero Black

**SUN STAR** BPRS1459389 Polled % SSSF 3L January 07, 2023

BW ww ΥW Milk MCE MWW 9.3 0.7 69.4 108.4 14.3 3.4 49.0 birth weight: 74 lbs Sept 15 WW: 916 lbs.

Dimension son that puts a lot of things together in a neat package. His dam has been a no miss producer that raised a show bull a few years ago. Homo Polled Homo Black

MR TR HAMMER 308A ET **CKCC LD DIMENSION 8965** WF FOREVER LADY Z165

SUN STAR HEFNER 46Y dam SUN STAR PRINCESS 35A **DTA DMM PRINCESS 8S** 

**MATERNAL BROTHER** 

MR NLC UPGRADE U8676 SVF/HS EXPECTING A DREAM **GKS RE-HAB** WF U165

WHEATLAND BULL 680S **SUN STAR LEXY 29T** DMM FLEX 3M WILP/HAR KEEPSAKE PRINCES