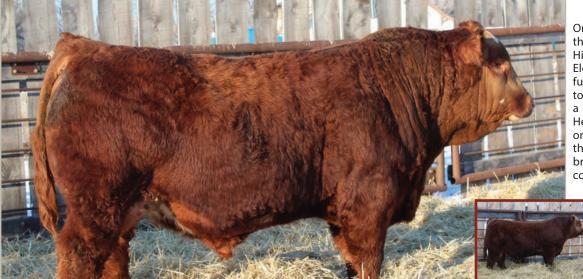

**SIRE: DANGEROUS AFFAIR** 

**SUN STAR** Polled BPG1459347 SSSF 14L January 17, 2023

| CE  | BW      | ww           | YW      | Milk     | MCE      | MWW  |
|-----|---------|--------------|---------|----------|----------|------|
| 6.9 | 4.8     | 87.1         | 127.6   | 19.3     | 3.8      | 62.9 |
|     | birth и | veight: 99 l | bs Sept | 15 WW: 1 | 012 lbs. |      |