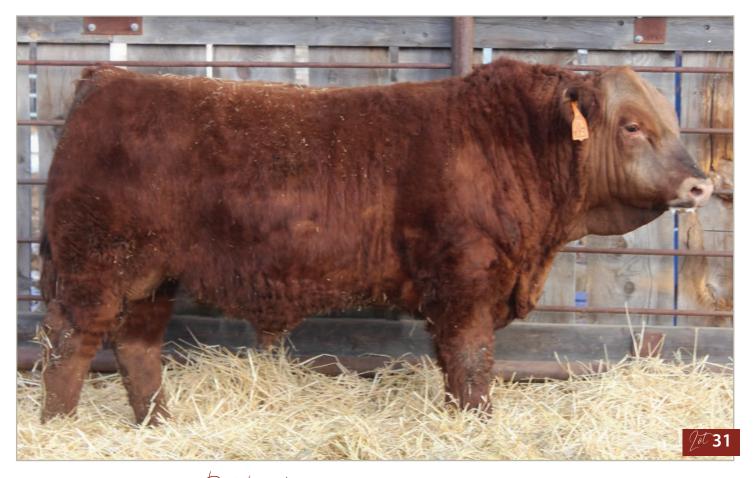

MATERNAL SISTER

SUN STAR Apollo 8L Polled % BPRS1459331 SSSF 8L January 13, 2023

| CE  | BW         | ww         | YW      | Milk    | MCE      | MWW  |
|-----|------------|------------|---------|---------|----------|------|
| 8.4 | 3.2        | 81.7       | 127.4   | 24.2    | 4.8      | 65.1 |
|     | birth weig | ht: 71 lbs | Sept 15 | WW: 877 | lbs. Twi | n    |

CROSSROAD RED STETSON 9E **CROSSROAD CONNECTED 12G** KOP CROSBY 137W PERKS BLACK DOLL 1121Y

MADER THE NATIONAL 43E **SUN STAR TIBBIE 7G** DTA TIBBIE 30B

SIBELLE SPARTACUS 8A IPU MS. CODE RED 249A WFL MISS 21F DOLL 20P

LFE THE RIDDLER 323B LFE BS VIOLET 641A **SOO LINE KODIAK 8045** HF TIBBIE 158N

One of my favorite bulls period, style presence, stoutness, hair and big nuts and backed by our top producing 36C cow that has raised a top seller to N over Diamond and a champion 4-H heifer to the Kroetch family. Part of our show team in Camrose and second in class in the pen of 3. Polled test pending