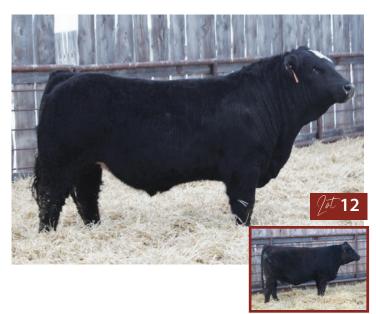

**SIRE: DANGEROUS AFFAIR** 

**SUN STAR** Polled BPG1459347 SSSF 14L January 17, 2023

| CE  | BW      | ww           | YW      | Milk     | MCE      | MWW  |
|-----|---------|--------------|---------|----------|----------|------|
| 6.9 | 4.8     | 87.1         | 127.6   | 19.3     | 3.8      | 62.9 |
|     | birth и | veight: 99 l | bs Sept | 15 WW: 1 | 012 lbs. |      |

WHEATLAND FINAL AFFAIR SUN STAR DANGEROUS AFFAIR SUN STAR PAM 102Y

**RF MERCHANT 481B SUN STAR RUBY 11H** LRX BLK RUBY 52C

STF ROYAL AFFAIR Z44M WHEATLAND LADY 212Z LFE BS LEWIS 451U SUN STAR MS COUNTRY 14M