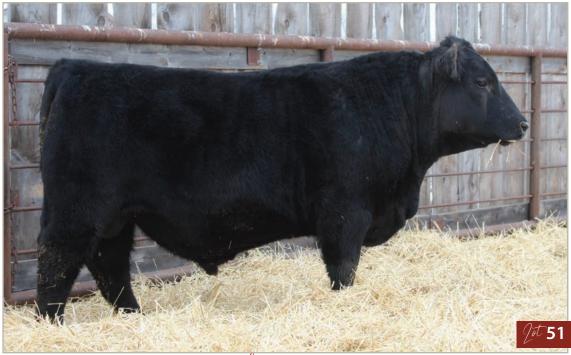

Power Bull here this connected son has been a favourite all along with his muscle mass bone and structure. His dam is one of our top producing cows in 70F who is the dam of Rampart our Al heifer bull sire that sold few years back to Dustin Welch. Polled test pending

**SUN STAR** Polled BPG1459410 SSSF 42L February 4, 2023

BW ww MWW MCE 85.4 29.4 125.7 Sept 15 WW: 990 lbs birth weight: 92 lbs

**CROSSROAD RED STETSON 9E CROSSROAD CONNECTED 12G** KOP CROSBY 137W PERKS BLACK DOLL 1121Y