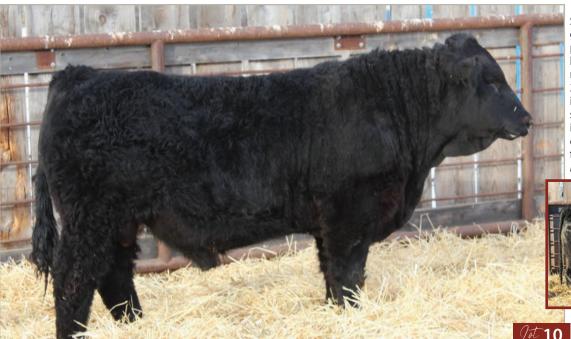

**MATERNAL SISTER** 

10t 5

**SUN STAR** Polled BPG1459391 SSSF 11L January 15, 2023

4.0 5.3 93.4 142.2 65.5 18.8 1.9 birth weight: 103 lbs Sept 15 WW: 1026 lbs

MRTR HAMMER 308A ET **CKCC LD DIMENSION 8965** WF FOREVER LADY Z165

**REMINGTON RED MILE 651Y SUN STAR SO SEDUCTIVE 36C** SUN STAR PAYOUT 2P **SUN STAR SO SEDUCTIVE 68Y** 

MR NLC UPGRADE U8676 SVF/HS EXPECTING A DREAM **GKS RE-HAB** WF U165

JF MILESTONE 999W TRIPILE C SMARTY PANTS R **SUN STAR SO SEDUCTIVE 34S** 

Bred up from the great beauty angus cow family this connected son is the real deal, length of body, stout, and fancy made. He was our heaviest ww bull as well. His maternal sister was our percentage show heifer from Farm Fair fall of 2022. Homo Polled Homo Black