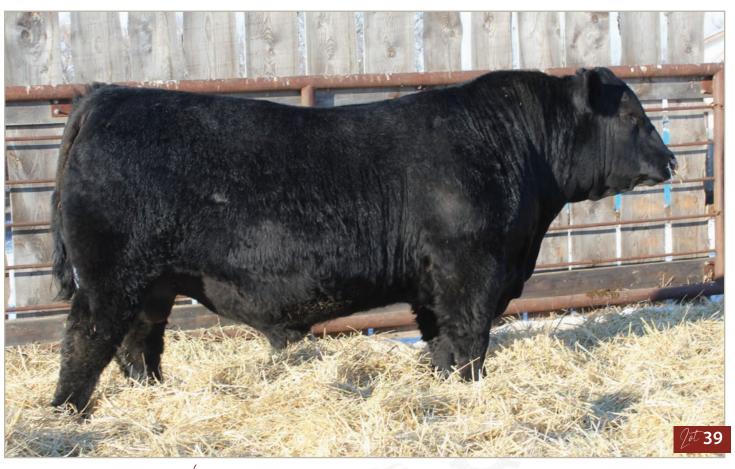

Half-blood low bw bull we figure could be used on heifers 3 generation of heifer bull breeding on his bottom side, his sire Hurricane wind has left us a wonderful set of calves and we plan to keep utilizing him in our Al program. Maternal brother was our high selling heifer bull last year selling to Les Issac.