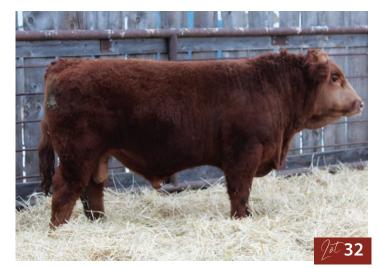

Bred up from the great beauty angus cow family this connected son is the real deal, length of body, stout, and fancy made. He was our heaviest ww bull as well. His maternal sister was our percentage show heifer from Farm Fair fall of 2022. Homo Polled Homo Black

**MATERNAL SISTER** 

SUN STAR / Polled % BPRS1459343 SSSF 12L January 16, 2023

MWW 6.5 4.6 88.7 131.3 22.0 3.0 66.4 birth weight: 103 lbs Sept 15 WW: 1090 lbs.

CROSSROAD RED STETSON 9E **CROSSROAD CONNECTED 12G** KOP CROSBY 137W PERKS BLACK DOLL 1121Y

LFE PROVIDER 344B **SUN STAR BEAUTY 76F** DTA BEAUTY 14Y

SIBELLE SPARTACUS 8A IPU MS. CODE RED 249A WFL MISS 21F DOLL 20P

LFE RICH RAY 369Z LFE RS TOM 611W S A V BISMARCK 5682 DTA BEAUTY 2U

Interesting pedigree with this outcross power bull with lots of growth. His sire was one of our show bulls we kept semen on that sold to Wade and Cathy Lindseth. His dam is a daughter of our great Ruby 52C cow and in her own right a very beautiful cow. Polled test pending