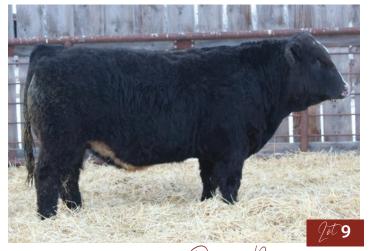

**MATERNAL SISTER** 

10t 5

**SUN STAR** Polled BPG1459391 SSSF 11L January 15, 2023

4.0 5.3 93.4 142.2 65.5 18.8 1.9 birth weight: 103 lbs Sept 15 WW: 1026 lbs

MRTR HAMMER 308A ET **CKCC LD DIMENSION 8965** WF FOREVER LADY Z165

Bred up from the great beauty angus cow family this connected son is the real deal, length of body, stout, and fancy made. He was our heaviest ww bull as well. His maternal sister was our percentage show heifer from Farm Fair fall of 2022. Homo Polled Homo Black