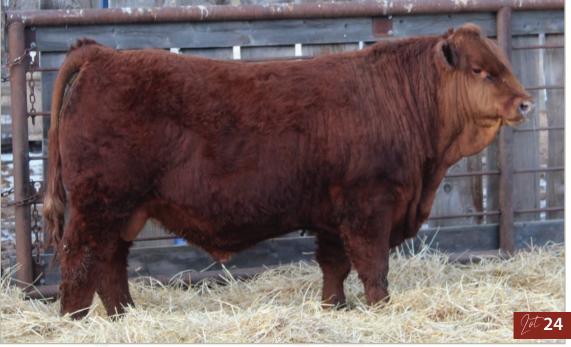

MATERNAL SISTER

SUN STAR Apollo 8L Polled % BPRS1459331 SSSF 8L January 13, 2023

| CE  | BW         | ww         | YW      | Milk    | MCE      | MWW  |
|-----|------------|------------|---------|---------|----------|------|
| 8.4 | 3.2        | 81.7       | 127.4   | 24.2    | 4.8      | 65.1 |
|     | birth weig | ht: 71 lbs | Sept 15 | WW: 877 | lbs. Twi | n    |