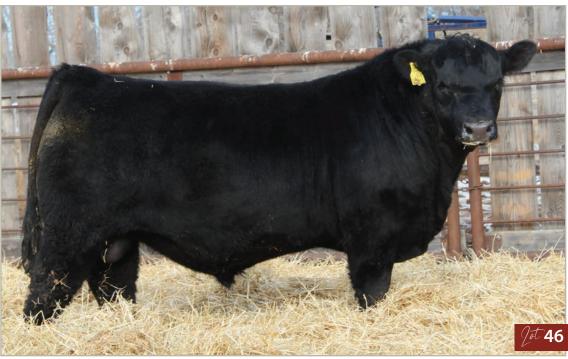

Best Regards,

The Bohrson Marketing Team

Scott Bohrson

Taylor Richards 306-821-4169

BOHRSON

SUN STAR STORM / racker 1L

Unregistered SSSF 1L January 1, 2023 Polled %

**KOUPALS B&B ATLAS 4061 DTA HURRICANE WIND 14H** DTA LADY 10A

HART STATE OF WAR 056C dam SUN STAR TAMEKA 14H SUN STAR TAMEKA 5F

R B ACTIVE DUTY 0010X **B&B TESS 9045** DMM CREED 75W DTA SHE'S A LADY 2S WELSH'S WARSAW 312Z HART MISS 102A WINC LIVE AMMO 420B

**SUN STAR TAMEKA 46D** 

| CE | BW      | ww            | YW    | Milk       | MCE      | MWW |
|----|---------|---------------|-------|------------|----------|-----|
| -  | -       | -             | -     | -          | -        | -   |
|    | birth v | veight: 65 lb | s Sep | t 15 WW: 9 | 907 lbs. |     |

Half-blood low bw bull we figure could be used on heifers 3 generation of heifer bull breeding on his bottom side, his sire Hurricane wind has left us a wonderful set of calves and we plan to keep utilizing him in our Al program. Maternal brother was our high selling heifer bull last year selling to Les Issac.