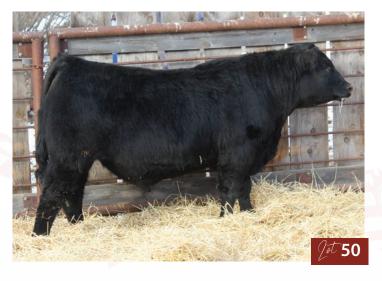

Solid made dimension son with the money stripe backed by our good 52C cow. Maternal brother sold to Percy Eklund. Polled test pending

Solid chunky and hairy this guy is as of complete of a power bull there is, love the bone and hip in him. His maternal sister sold in our 22 female sale to LA Ranch in BC and his dams maternal sister raised the reserve intermediate heifer champion at farm fair in the fall for Rafter 4T.

Polled test pending

MATERNAL SISTER

**SUN STAR** SSSF 32L January 30, 2023 Polled BPG1459403

BW MCE **MWW** 4.7 85.6 129.3 25.2 68.0 2.4

**CROSSROAD RED STETSON 9E CROSSROAD CONNECTED 12G** KOP CROSBY 137W PERKS BLACK DOLL 1121Y