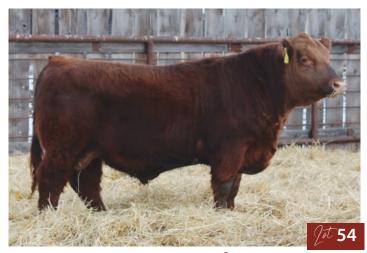

Homo Polled Hetero Black

**SUN STAR** BPRS1459389 Polled % SSSF 3L January 07, 2023

BW ww ΥW Milk MCE MWW 9.3 0.7 69.4 108.4 14.3 3.4 49.0 birth weight: 74 lbs Sept 15 WW: 916 lbs.

Dimension son that puts a lot of things together in a neat package. His dam has been a no miss producer that raised a show bull a few years ago. Homo Polled Homo Black

MR TR HAMMER 308A ET **CKCC LD DIMENSION 8965** WF FOREVER LADY Z165

SUN STAR HEFNER 46Y dam SUN STAR PRINCESS 35A **DTA DMM PRINCESS 8S** 

**MATERNAL BROTHER** 

MR NLC UPGRADE U8676 SVF/HS EXPECTING A DREAM **GKS RE-HAB** WF U165

WHEATLAND BULL 680S **SUN STAR LEXY 29T** DMM FLEX 3M WILP/HAR KEEPSAKE PRINCES