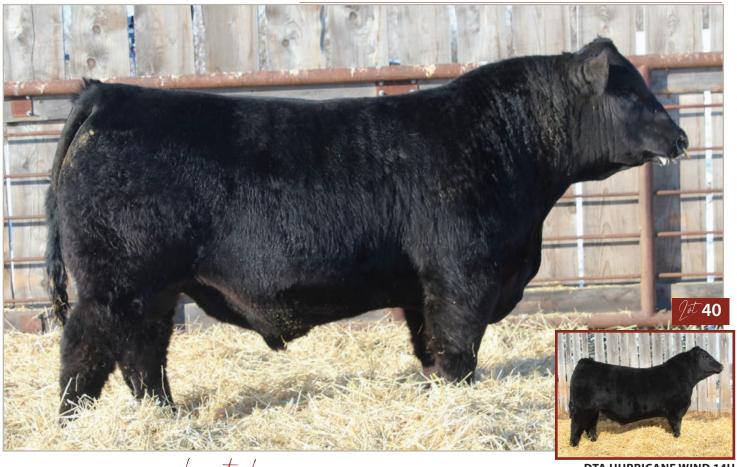

Homo Polled Hetero Black

**SUN STAR** BPRS1459389 Polled % SSSF 3L January 07, 2023

BW ww ΥW Milk MCE MWW 9.3 0.7 69.4 108.4 14.3 3.4 49.0 birth weight: 74 lbs Sept 15 WW: 916 lbs.

Dimension son that puts a lot of things together in a neat package. His dam has been a no miss producer that raised a show bull a few years ago. Homo Polled Homo Black

MR TR HAMMER 308A ET **CKCC LD DIMENSION 8965** WF FOREVER LADY Z165

SUN STAR HEFNER 46Y dam SUN STAR PRINCESS 35A **DTA DMM PRINCESS 8S** 

**MATERNAL BROTHER** 

MR NLC UPGRADE U8676 SVF/HS EXPECTING A DREAM **GKS RE-HAB** WF U165