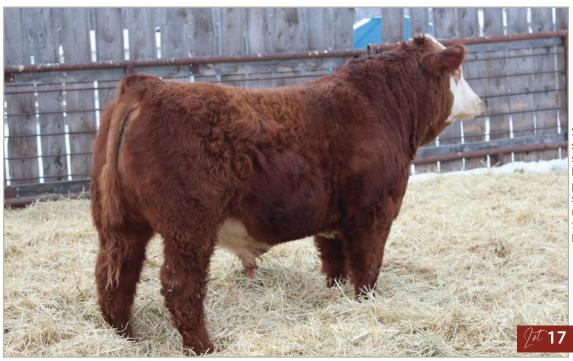

#### **FOOTNOTE FOR 7L & 8L**

Power and performance with great maternal bred into these twin brothers, their mother is beaty of a cow coming from the great Angus Tibbie cow family. Maternal sister sold to Greystone Cattle Company and maternal brother last year to Prairie Skye Farms. Homo Polled Homo Black

SUN STAR ∅

Polled % BPRS1459305 SSSF 7L January 13, 2023

| CE  | BW         | ww         | YW      | Milk    | MCE      | MWW  |
|-----|------------|------------|---------|---------|----------|------|
| 8.4 | 3.2        | 81.7       | 127.4   | 24.2    | 4.8      | 65.1 |
|     | birth weig | ht: 72 lbs | Sept 15 | WW: 953 | lbs. Twi | 'n   |