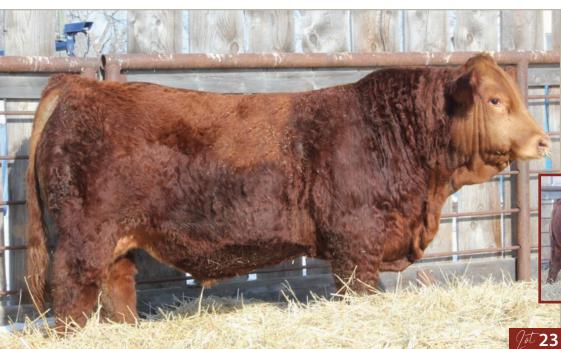

SUN STAR ∅

Polled % BPRS1459305 SSSF 7L January 13, 2023

| CE  | BW         | ww         | YW      | Milk    | MCE      | MWW  |
|-----|------------|------------|---------|---------|----------|------|
| 8.4 | 3.2        | 81.7       | 127.4   | 24.2    | 4.8      | 65.1 |
|     | birth weig | ht: 72 lbs | Sept 15 | WW: 953 | lbs. Twi | 'n   |