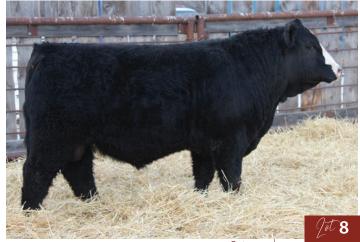

#### **FOOTNOTE FOR 7L & 8L**

Power and performance with great maternal bred into these twin brothers, their mother is beaty of a cow coming from the great Angus Tibbie cow family. Maternal sister sold to Greystone Cattle Company and maternal brother last year to Prairie Skye Farms. Homo Polled Homo Black

MATERNAL SISTER

SUN STAR Apollo 8L Polled % BPRS1459331 SSSF 8L January 13, 2023

| CE  | BW         | ww         | YW      | Milk    | MCE      | MWW  |
|-----|------------|------------|---------|---------|----------|------|
| 8.4 | 3.2        | 81.7       | 127.4   | 24.2    | 4.8      | 65.1 |
|     | birth weig | ht: 71 lbs | Sept 15 | WW: 877 | lbs. Twi | n    |