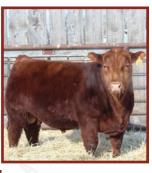

**MATERNAL SISTER** 

Dimension son off the great Ruby 19E cow, unfortunately didn't cooperate in the picture pen much better in person. Maternal sister was our top selling female in the fall selling to Circle G Simmentals. Son of 19E sold two years ago to Van Petten Farms. Polled test pending