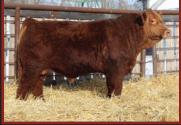

**1**6

SUN STAR Directional 651

Polled BPG1459413 SSSF 65L February 20, 2023

MR TR HAMMER 308A ET

CKCC LD DIMENSION 8965

WF FOREVER LADY Z165

SKORS HIGH ROLLER 34C
SUN STAR RUBY 19E
LRX BLK RUBY 52C

MR NLC UPGRADE U8676 SVF/HS EXPECTING A DREAM GKS RE-HAB WF U165

HSF HIGH ROLLER 12T SKORS JEWEL 226A CCR COWBOY CUT 5048Z LRX BLACK RUBY 40R

| CE  | BW      | ww           | YW      | Milk       | MCE      | MWW  |
|-----|---------|--------------|---------|------------|----------|------|
| 9.3 | 2.2     | 83.2         | 127.7   | 15.4       | 4.3      | 57.0 |
|     | birth v | veight: 93 l | bs Sept | : 15 WW: 8 | 346 lbs. |      |

**MATERNAL SISTER** 

Dimension son off the great Ruby 19E cow, unfortunately didn't cooperate in the picture pen much better in person. Maternal sister was our top selling female in the fall selling to Circle G Simmentals. Son of 19E sold two years ago to Van Petten Farms. Polled test pending