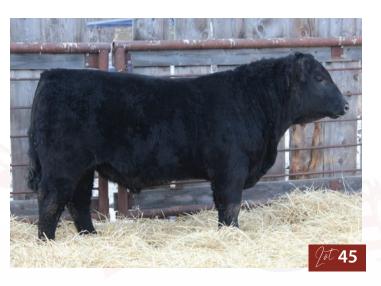

LFE PROVIDER 344B **SUN STAR BEAUTY 76F** DTA BEAUTY 14Y

SIBELLE SPARTACUS 8A IPU MS. CODE RED 249A WFL MISS 21F DOLL 20P

LFE RICH RAY 369Z LFE RS TOM 611W S A V BISMARCK 5682 DTA BEAUTY 2U

Interesting pedigree with this outcross power bull with lots of growth. His sire was one of our show bulls we kept semen on that sold to Wade and Cathy Lindseth. His dam is a daughter of our great Ruby 52C cow and in her own right a very beautiful cow. Polled test pending

**SIRE: DANGEROUS AFFAIR** 

**SUN STAR** Polled BPG1459347 SSSF 14L January 17, 2023

| CE  | BW      | ww           | YW      | Milk     | MCE      | MWW  |
|-----|---------|--------------|---------|----------|----------|------|
| 6.9 | 4.8     | 87.1         | 127.6   | 19.3     | 3.8      | 62.9 |
|     | birth и | veight: 99 l | bs Sept | 15 WW: 1 | 012 lbs. |      |