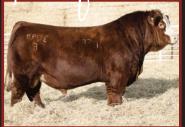

MATERNAL SISTER

SUN STAR Fiver Bank 58L
Polled BPG1459382 SSSF 58L February 15, 2023

MR TR HAMMER 308A ET **Suc CKCC LD DIMENSION 8965** 

WF FOREVER LADY Z165

NCB COBRA 47Y fam SUN STAR SUZIE Q 10F SUN STAR SUZIE Q 92S

MR NLC UPGRADE U8676 SVF/HS EXPECTING A DREAM **GKS RE-HAB** WF U165

LFE VIPER 455U NCB MISS DREAM 22T SUN STAR MR COUNTRY 26M GW MISS LUCKY BREAK 201L

| CE  | BW      | ww         | YW               | Milk       | MCE      | MWW  |
|-----|---------|------------|------------------|------------|----------|------|
| 7.3 | 3.6     | 81.4       | 123.8            | 14.2       | 3.4      | 54.9 |
|     | birth v | veight: 93 | lbs <i>Sep</i> t | : 15 WW: 8 | 837 lbs. |      |

Neat pedigree on this son of Dimension, him and his mom hid out in the bush pasture and avoided coming home so he got weaned later and set back but a bull that is going to really grow into himself. His dam is a power cobra cow that has raised the dam of 76L a maternal sister that's pictured to KZ Simmentals and our lead off bull few years ago Jungle Cat to Dallas Frank. Polled test pending