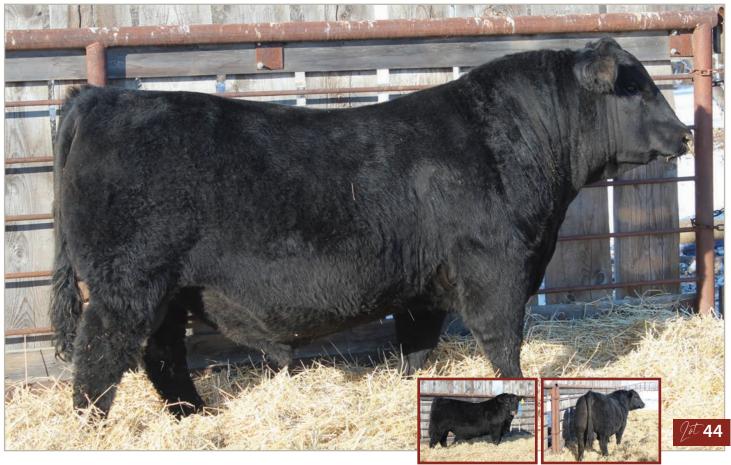

Bred up from the great beauty angus cow family this connected son is the real deal, length of body, stout, and fancy made. He was our heaviest ww bull as well. His maternal sister was our percentage show heifer from Farm Fair fall of 2022. Homo Polled Homo Black

**MATERNAL SISTER** 

SUN STAR / Polled % BPRS1459343 SSSF 12L January 16, 2023

MWW 6.5 4.6 88.7 131.3 22.0 3.0 66.4 birth weight: 103 lbs Sept 15 WW: 1090 lbs.

CROSSROAD RED STETSON 9E **CROSSROAD CONNECTED 12G** KOP CROSBY 137W PERKS BLACK DOLL 1121Y