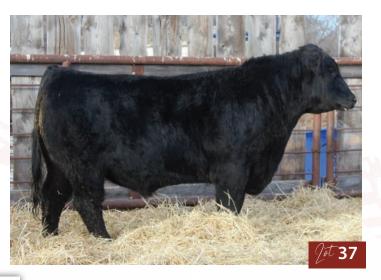

One of our Congress show bulls this own son of Tycoon is a pretty special, we have admired all along, his performance is right his colour is right his structure is right and his dam is the prettiest red Simmental cows we have. Homo Polled

**MATERNAL BROTHER** 

SUN STAR ( april a) Polled % PRS1459406 SSSF 37L February 1, 2023

|     | birth w | reight: 94 lbs | Sept  | <i>t 15 WW:</i> 10 | 076 lbs. |      |
|-----|---------|----------------|-------|--------------------|----------|------|
| 6.1 | 4.4     | 98.2           | 141.9 | 34.2               | 2.9      | 83.3 |
| CE  | BW      | ww             | YW    | Milk               | MCE      | MWW  |

SVS BROOKS 669D SVS TYCOON 841F **SVS RED ANNIE 411B** 

**RENDEZVOUS MANDAKO 124D SUN STAR LIA 14F SUN STAR LIA 34Z** 

MRL RED WHISKEY 101B SVS RED SARA 92X ACS EVERREADY 970W 3D MISS RED NOREMAC 211U

ZSL MR RED MANDAKO 49B **RENDEZVOUS KENDRA 124A** JT THUNDER ROAD 23W **RED ANGUS** 