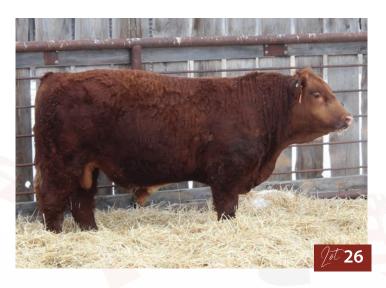

**MATERNAL SISTER** 

SUN STAR / Polled % BPRS1459343 SSSF 12L January 16, 2023

MWW 6.5 4.6 88.7 131.3 22.0 3.0 66.4 birth weight: 103 lbs Sept 15 WW: 1090 lbs.

CROSSROAD RED STETSON 9E **CROSSROAD CONNECTED 12G** KOP CROSBY 137W PERKS BLACK DOLL 1121Y

LFE PROVIDER 344B **SUN STAR BEAUTY 76F** DTA BEAUTY 14Y

SIBELLE SPARTACUS 8A IPU MS. CODE RED 249A WFL MISS 21F DOLL 20P

LFE RICH RAY 369Z LFE RS TOM 611W S A V BISMARCK 5682 DTA BEAUTY 2U

Interesting pedigree with this outcross power bull with lots of growth. His sire was one of our show bulls we kept semen on that sold to Wade and Cathy Lindseth. His dam is a daughter of our great Ruby 52C cow and in her own right a very beautiful cow. Polled test pending