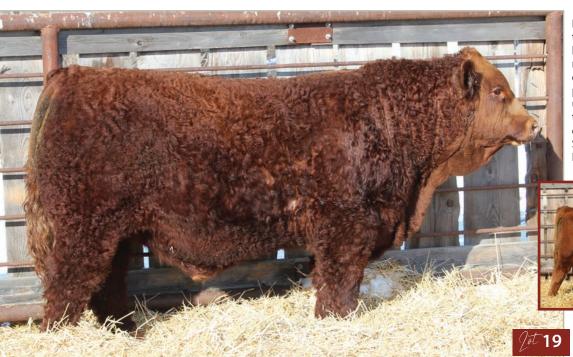

Homo Polled Hetero Black

**SUN STAR** BPRS1459389 Polled % SSSF 3L January 07, 2023

BW ww ΥW Milk MCE MWW 9.3 0.7 69.4 108.4 14.3 3.4 49.0 birth weight: 74 lbs Sept 15 WW: 916 lbs.

Dimension son that puts a lot of things together in a neat package. His dam has been a no miss producer that raised a show bull a few years ago. Homo Polled Homo Black