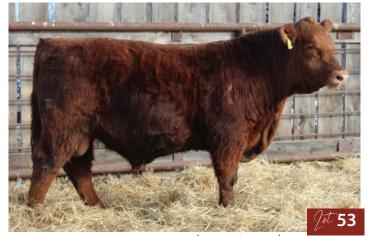

Best Regards,

The Bohrson Marketing Team

Scott Bohrson

Taylor Richards 306-821-4169

BOHRSON

SUN STAR STORM / racker 1L

Unregistered SSSF 1L January 1, 2023 Polled %

**KOUPALS B&B ATLAS 4061 DTA HURRICANE WIND 14H** DTA LADY 10A

HART STATE OF WAR 056C dam SUN STAR TAMEKA 14H SUN STAR TAMEKA 5F

R B ACTIVE DUTY 0010X **B&B TESS 9045** DMM CREED 75W DTA SHE'S A LADY 2S WELSH'S WARSAW 312Z HART MISS 102A WINC LIVE AMMO 420B

**SUN STAR TAMEKA 46D** 

| CE | BW      | ww            | YW    | Milk       | MCE      | MWW |
|----|---------|---------------|-------|------------|----------|-----|
| -  | -       | -             | -     | -          | -        | -   |
|    | birth v | veight: 65 lb | s Sep | t 15 WW: 9 | 907 lbs. |     |

Half-blood low bw bull we figure could be used on heifers 3 generation of heifer bull breeding on his bottom side, his sire Hurricane wind has left us a wonderful set of calves and we plan to keep utilizing him in our Al program. Maternal brother was our high selling heifer bull last year selling to Les Issac.