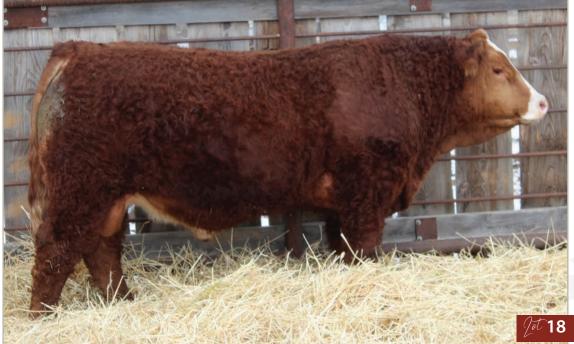

#### **FOOTNOTE FOR 7L & 8L**

Power and performance with great maternal bred into these twin brothers, their mother is beaty of a cow coming from the great Angus Tibbie cow family. Maternal sister sold to Greystone Cattle Company and maternal brother last year to Prairie Skye Farms. Homo Polled Homo Black

MATERNAL SISTER

SUN STAR Apollo 8L Polled % BPRS1459331 SSSF 8L January 13, 2023

| CE  | BW         | ww         | YW      | Milk    | MCE      | MWW  |
|-----|------------|------------|---------|---------|----------|------|
| 8.4 | 3.2        | 81.7       | 127.4   | 24.2    | 4.8      | 65.1 |
|     | birth weig | ht: 71 lbs | Sept 15 | WW: 877 | lbs. Twi | n    |