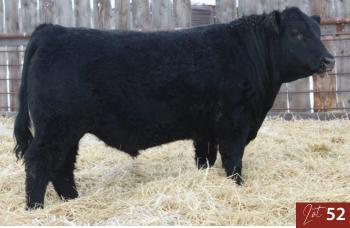

Neat pedigree on this son of Dimension, him and his mom hid out in the bush pasture and avoided coming home so he got weaned later and set back but a bull that is going to really grow into himself. His dam is a power cobra cow that has raised the dam of 76L a maternal sister that's pictured to KZ Simmentals and our lead off bull few years ago Jungle Cat to Dallas Frank. Polled test pending

Colton

**Emillee** 

Jonah

Larry

MATERNAL SISTER

**‡** 15

SUN STAR ong fun 76L
Polled BPG1459385 SSSF 76L February 28, 2023

LFE BEAST MODE 305D SILL RWR BEARCAT 18F RWR TRIXIE 46B