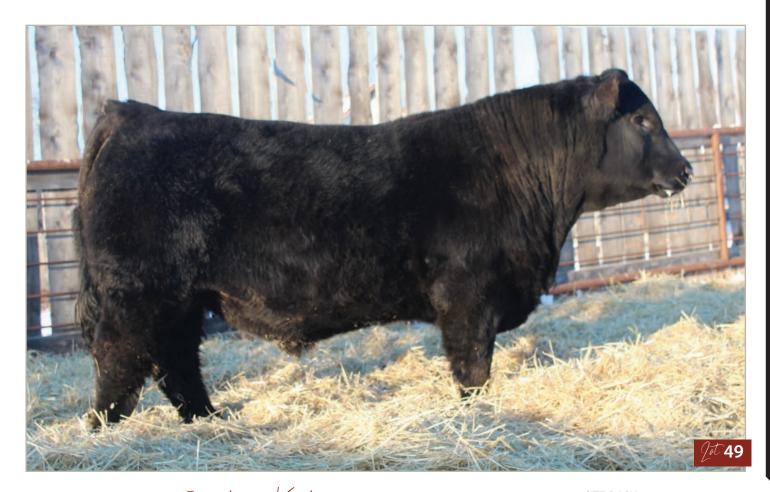

MATERNAL SISTER

SUN STAR Apollo 8L Polled % BPRS1459331 SSSF 8L January 13, 2023

| CE  | BW         | ww         | YW      | Milk    | MCE      | MWW  |
|-----|------------|------------|---------|---------|----------|------|
| 8.4 | 3.2        | 81.7       | 127.4   | 24.2    | 4.8      | 65.1 |
|     | birth weig | ht: 71 lbs | Sept 15 | WW: 877 | lbs. Twi | n    |

CROSSROAD RED STETSON 9E **CROSSROAD CONNECTED 12G** KOP CROSBY 137W PERKS BLACK DOLL 1121Y

MADER THE NATIONAL 43E **SUN STAR TIBBIE 7G** DTA TIBBIE 30B

SIBELLE SPARTACUS 8A IPU MS. CODE RED 249A WFL MISS 21F DOLL 20P

LFE THE RIDDLER 323B LFE BS VIOLET 641A **SOO LINE KODIAK 8045** HF TIBBIE 158N

One of my favorite bulls period, style presence, stoutness, hair and big nuts and backed by our top producing 36C cow that has raised a top seller to N over Diamond and a champion 4-H heifer to the Kroetch family. Part of our show team in Camrose and second in class in the pen of 3. Polled test pending