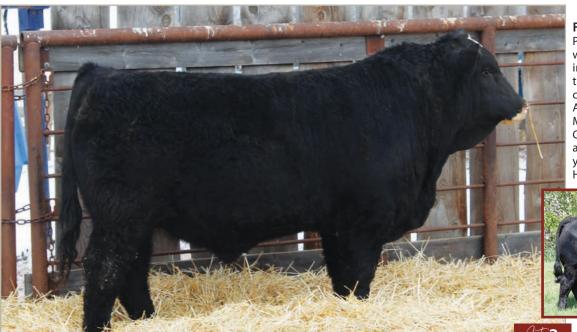

Half-blood low bw bull we figure could be used on heifers 3 generation of heifer bull breeding on his bottom side, his sire Hurricane wind has left us a wonderful set of calves and we plan to keep utilizing him in our Al program. Maternal brother was our high selling heifer bull last year selling to Les Issac.