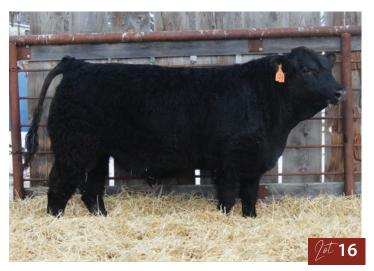

Neat, younger blaze faced low bw Bear Cat son, will be the last Bear Cats to sell as we lost him a year ago. Recommended for heifers. His dam is a nice young state of war daughter that's out of one of our top cows in 10F. Maternal sister sold in the fall to Scherger Ranching. *Polled test pending* 

**1**6

SUN STAR Directional 651

Polled BPG1459413 SSSF 65L February 20, 2023

MR TR HAMMER 308A ET

CKCC LD DIMENSION 8965

WF FOREVER LADY Z165

SKORS HIGH ROLLER 34C
SUN STAR RUBY 19E
LRX BLK RUBY 52C

MR NLC UPGRADE U8676 SVF/HS EXPECTING A DREAM GKS RE-HAB WF U165