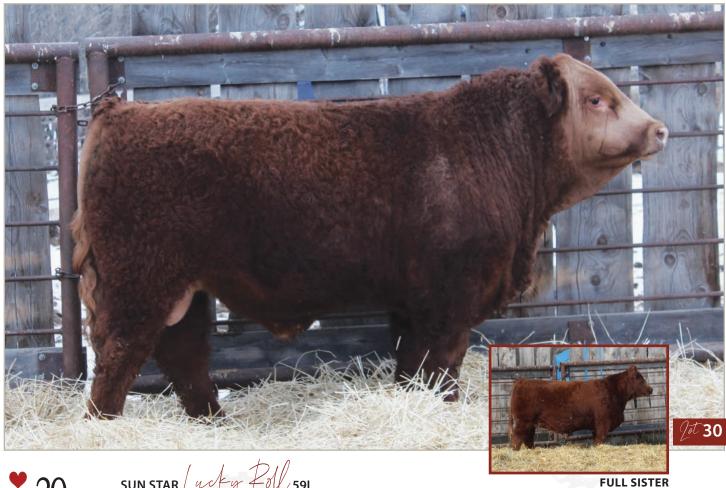

SUN STAR ∅

Polled % BPRS1459305 SSSF 7L January 13, 2023

| CE  | BW         | ww         | YW      | Milk    | MCE      | MWW  |
|-----|------------|------------|---------|---------|----------|------|
| 8.4 | 3.2        | 81.7       | 127.4   | 24.2    | 4.8      | 65.1 |
|     | birth weig | ht: 72 lbs | Sept 15 | WW: 953 | lbs. Twi | 'n   |

**CROSSROAD RED STETSON 9E CROSSROAD CONNECTED 12G** KOP CROSBY 137W PERKS BLACK DOLL 1121Y

MADER THE NATIONAL 43E from SUN STAR TIBBIE 7G **DTA TIBBIE 30B** 

SIBELLE SPARTACUS 8A IPU MS. CODE RED 249A WFL MISS 21F DOLL 20P LFE THE RIDDLER 323B LFE BS VIOLET 641A **SOO LINE KODIAK 8045** HF TIBBIE 158N

#### **FOOTNOTE FOR 7L & 8L**

Power and performance with great maternal bred into these twin brothers, their mother is beaty of a cow coming from the great Angus Tibbie cow family. Maternal sister sold to Greystone Cattle Company and maternal brother last year to Prairie Skye Farms. Homo Polled Homo Black