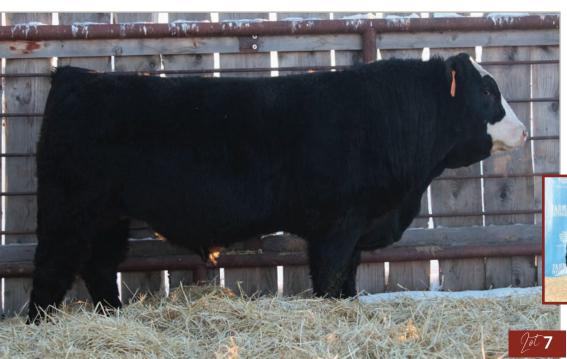

#### **FOOTNOTE FOR 7L & 8L**

Power and performance with great maternal bred into these twin brothers, their mother is beaty of a cow coming from the great Angus Tibbie cow family. Maternal sister sold to Greystone Cattle Company and maternal brother last year to Prairie Skye Farms. Homo Polled Homo Black

SUN STAR ∅

Polled % BPRS1459305 SSSF 7L January 13, 2023

| CE  | BW         | ww         | YW      | Milk    | MCE      | MWW  |
|-----|------------|------------|---------|---------|----------|------|
| 8.4 | 3.2        | 81.7       | 127.4   | 24.2    | 4.8      | 65.1 |
|     | birth weig | ht: 72 lbs | Sept 15 | WW: 953 | lbs. Twi | 'n   |