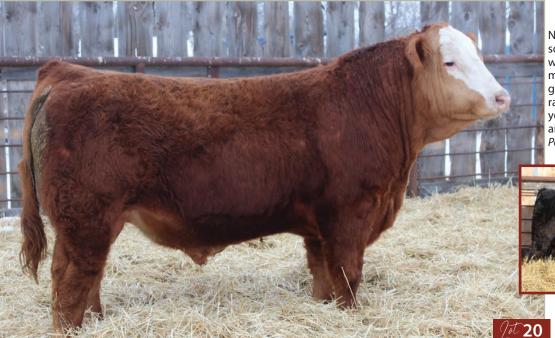

Solid chunky heifer bull here sired by Rampart, white face sure looks sharp on him. His dam is an ET female we purchased out of the Shades sale a couple years ago. His maternal grand dam is a \$30,000 donor cow. Homo Polled

17

SUN STAR
Polled PG1463330

CE BW WW YW Milk MCE MWW

11.5 2.5 71.3 103.5 25.5 6.5 61.1

birth weight: 88 lbs Sept 15 WW: 823 lbs.

TESS BLACK RAMPAGE 71W
SUN STAR RAMPART 23H
SUN STAR MISS AMAZE 70F

CROSSROAD CONNECTED 12G