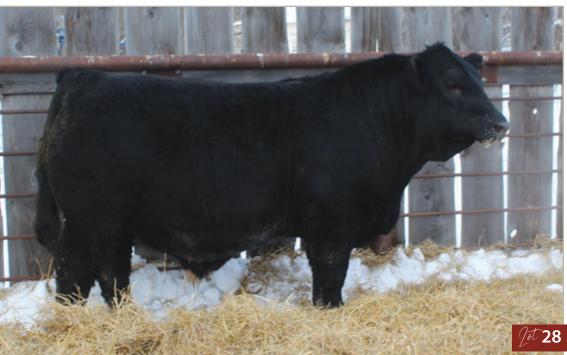

HOMO POLLED HETERO BLACK

**BEAR CAT 18F - GRAND SIRE** 

SUN STAR Jowne Impact 28M
Polled BPG1501211 SSSF 28M January 25, 2024

| CE   | BW      | ww           | YW     | Milk       | MCE      | MWW  |
|------|---------|--------------|--------|------------|----------|------|
| 11.7 | 1.6     | 70.5         | 99.5   | 20.7       | 5.4      | 56.0 |
|      | birth v | veight: 75 l | bs Sep | t 15 WW: 7 | 783 lbs. |      |

W/C DOUBLE DOWN 5014E

WHF/JS/CCS DOUBLE UP G365

WHF SUMMER 365C

RWR BEARCAT 18F
SUN STAR RETROFLEX 91K
SUN STAR RETROFLEX 15D

W/C EXECUTIVE ORDER 8543B W/C MISS WERNING 5014C CCR WIDE RANGE 9005A WHF ANDIE 365A

LFE BEAST MODE 305D RWR TRIXIE 46B SPRINGCREEK LOTTO 52Y SUN STAR RETROFLEX 10A

One of my very fav bulls we have raised! This guy is so soggy made and stout its hard to capture his exceptional volume in a picture. His maternal brother was our top selling black bull last year. Big time sale feature. Maternal sisters son sells as 30M.