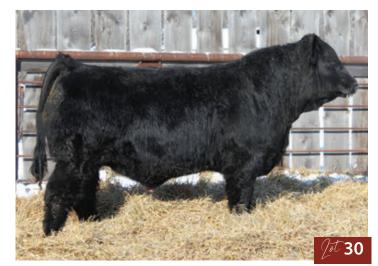

Best regards,

The Bohrson Marketing Team

Scott Bohrson 403-370-3010

BOHRSON

Our show bull we exhibited at Stockade in the fall. This guy is stout made, square hipped and topped, a lot like his sire that was reserve champion bull at farm fair 2022. His dam is from our great Henrietta cow family and producing better and better every year. Her last two sons sold to Prairie Skye Farms. HETERO POLLED

SUN STAR Polled PG1483685 January 5, 2024

BW MWW 8.3 2.3 77.5 111.6 25.3 4.3 64.1 birth weight: 90 lbs Sept 15 WW: 1070 lbs

**DSFF DRIVER 1D** give ES/JT RED BULL 115H TCCO BLACK STELLA 623D

**SUN STAR ELEVATION 4E** dam SUN STAR HENRIETTA 60H **SUN STAR HENRIETTA 45X** 

WAGR DRIVER 706T MISS SCSF DEWS PAID MR HOC BROKER TCCO BLK RAYLENE 831U

NUG HELIX 84B **BERWEST CARRIE 539C SUN STAR TRUEGRIT 39T SUN STAR SCANDALAUS 48S** 

Our other show bull we had up to Stockade in the fall. Long stout and stylish, a true powerhouse. His dam is one of our best producing cows raising our lead off bull last year and one of our top sellers to Kristal Hanson, sons have sold to Ben and Josie Hanson and Trevor Schoff.