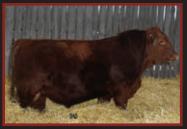

January 22, 2024

Red with a little extra chrome this dark red stud is a chunk. His dam 47D is now going to get flushed and will be a donor cow, her son Grenade is a walking herd sire for us and Neil Burden, brother has sold also to Ben and Josie Hanson, also have a daughter retained in herd.

**HOMO POLLED** 

SUN STAR SEDUCTRESS - DAM

SUN STAR Art July J Polled PG1501252 SSSF 25M

CE BW WW YW Milk MCE MWW
1.0 7.4 94.4 139.1 32.8 -0.6 80.0

birth weight: 105 lbs Sept 15 WW: 1035 lbs.

MRL SYSCO 14D Sur **ZSL MR OHTANI 7J** ZSL 37C

REMINGTON RED MILE 651Y

SUN STAR SEDUCTRESS 47D

SUN STAR SEDUCTRESS 7S

MRL CAPONE 130B MRL MISS 76U KWA BIG TIME 86A ZSL MS TWIN ICE 125T

JF MILESTONE 999W TRIPILE C SMARTY PANTS R LCHMN BODYBUILDER 7303F SUN STAR MISS RED 17K