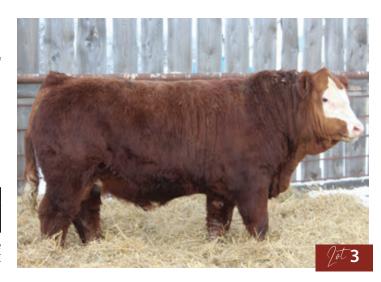

WAGR DRIVER 706T MISS SCSF DEWS PAID MR HOC BROKER TCCO BLK RAYLENE 831U

NUG HELIX 84B **BERWEST CARRIE 539C SUN STAR TRUEGRIT 39T SUN STAR SCANDALAUS 48S** 

Our other show bull we had up to Stockade in the fall. Long stout and stylish, a true powerhouse. His dam is one of our best producing cows raising our lead off bull last year and one of our top sellers to Kristal Hanson, sons have sold to Ben and Josie Hanson and Trevor Schoff.

**HETERO POLLED** 

MATERNAL BROTHER **TO KRISTAL HANSON** 

SUN STAR

Polled PG1486864 SSSF 8M January 11, 2024

| CE  | BW      | ww           | YW     | Milk     | MCE      | MWW  |
|-----|---------|--------------|--------|----------|----------|------|
| 4.5 | 5.5     | 96.5         | 141.6  | 30.8     | 1.4      | 79.1 |
|     | birth w | eight: 94 lb | s Sept | 15 WW: 1 | 067 lbs. |      |

MRL SYSCO 14D **ZSL MR OHTANI 7J** ZSL 37C

> **REMINGTON RED MILE 651Y SUN STAR HENRIETTA 34D SUN STAR HENRIETTA 5B**

MRL CAPONE 130B MRL MISS 76U **KWA BIG TIME 86A ZSL MS TWIN ICE 125T** 

JF MILESTONE 999W TRIPILE C SMARTY PANTS R 3D RED POWER 150Z SUN STAR HENRIETTA 3U