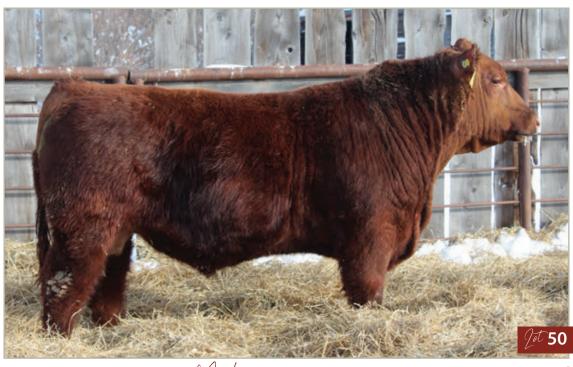

**HETERO POLLED** 

MATERNAL BROTHER **TO KRISTAL HANSON** 

SUN STAR

Polled PG1486864 SSSF 8M January 11, 2024

| CE  | BW      | ww           | YW     | Milk     | MCE      | MWW  |
|-----|---------|--------------|--------|----------|----------|------|
| 4.5 | 5.5     | 96.5         | 141.6  | 30.8     | 1.4      | 79.1 |
|     | birth w | eight: 94 lb | s Sept | 15 WW: 1 | 067 lbs. |      |

MRL SYSCO 14D **ZSL MR OHTANI 7J** ZSL 37C

> **REMINGTON RED MILE 651Y SUN STAR HENRIETTA 34D SUN STAR HENRIETTA 5B**

MRL CAPONE 130B MRL MISS 76U **KWA BIG TIME 86A ZSL MS TWIN ICE 125T** 

JF MILESTONE 999W TRIPILE C SMARTY PANTS R 3D RED POWER 150Z SUN STAR HENRIETTA 3U

SUN STAR Gutfield 14M Polled PG1501203 SSSF 14M January 14, 2024

MRL SYSCO 14D **SIL ZSL MR OHTANI 7J** ZSL 37C

MRL CAPONE 130B MRL MISS 76U **KWA BIG TIME 86A** ZSL MS TWIN ICE 125T

**ULTRA CROWD TEASER 2C** from SUN STAR SO SEDUCTIVE 22F REMINGTON RED MILE 651Y **SUN STAR SO SEDUCTIVE 36C** 

**SVS CAPTAIN MORGAN 11Z TNT MISS SADIE M68 SUN STAR SO SEDUCTIVE 68Y** 

| CE  | BW      | ww           | YW     | Milk       | MCE      | MWW  |
|-----|---------|--------------|--------|------------|----------|------|
| 6.2 | 4.2     | 78.1         | 119.5  | 26.0       | 2.9      | 65.1 |
|     | birth v | veight: 92 l | bs Sep | t 15 WW: 8 | 389 lbs. |      |