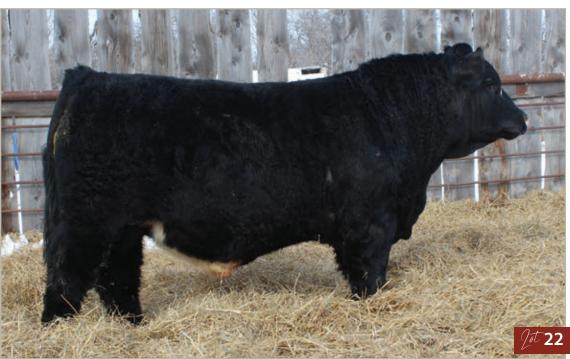

WAGR DRIVER 706T MISS SCSF DEWS PAID MR HOC BROKER TCCO BLK RAYLENE 831U

NUG HELIX 84B **BERWEST CARRIE 539C SUN STAR TRUEGRIT 39T SUN STAR SCANDALAUS 48S** 

Our other show bull we had up to Stockade in the fall. Long stout and stylish, a true powerhouse. His dam is one of our best producing cows raising our lead off bull last year and one of our top sellers to Kristal Hanson, sons have sold to Ben and Josie Hanson and Trevor Schoff.

**HETERO POLLED** 

MATERNAL BROTHER **TO KRISTAL HANSON** 

SUN STAR

Polled PG1486864 SSSF 8M January 11, 2024

| CE  | BW      | ww           | YW     | Milk     | MCE      | MWW  |
|-----|---------|--------------|--------|----------|----------|------|
| 4.5 | 5.5     | 96.5         | 141.6  | 30.8     | 1.4      | 79.1 |
|     | birth w | eight: 94 lb | s Sept | 15 WW: 1 | 067 lbs. |      |

MRL SYSCO 14D **ZSL MR OHTANI 7J** ZSL 37C

> **REMINGTON RED MILE 651Y SUN STAR HENRIETTA 34D SUN STAR HENRIETTA 5B**

MRL CAPONE 130B MRL MISS 76U **KWA BIG TIME 86A ZSL MS TWIN ICE 125T** 

JF MILESTONE 999W TRIPILE C SMARTY PANTS R 3D RED POWER 150Z SUN STAR HENRIETTA 3U