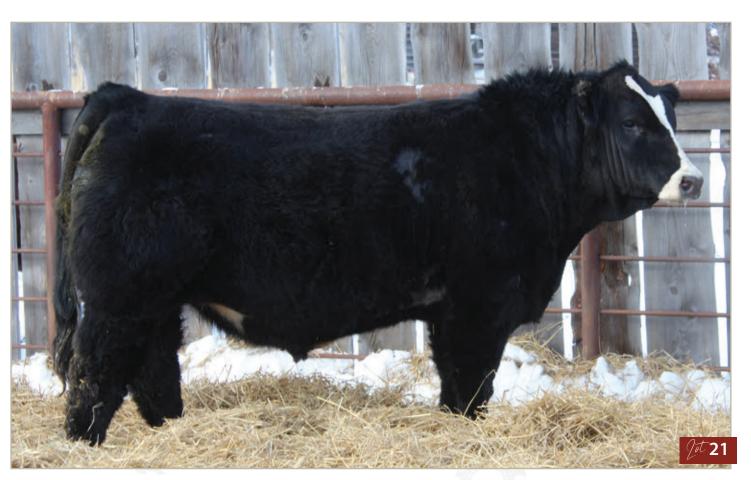

Best regards,

The Bohrson Marketing Team

Scott Bohrson 403-370-3010

BOHRSON

Our show bull we exhibited at Stockade in the fall. This guy is stout made, square hipped and topped, a lot like his sire that was reserve champion bull at farm fair 2022. His dam is from our great Henrietta cow family and producing better and better every year. Her last two sons sold to Prairie Skye Farms. HETERO POLLED

SUN STAR Polled PG1483685 January 5, 2024

BW MWW 8.3 2.3 77.5 111.6 25.3 4.3 64.1 birth weight: 90 lbs Sept 15 WW: 1070 lbs

**DSFF DRIVER 1D** give ES/JT RED BULL 115H TCCO BLACK STELLA 623D

**SUN STAR ELEVATION 4E** dam SUN STAR HENRIETTA 60H **SUN STAR HENRIETTA 45X** 

WAGR DRIVER 706T MISS SCSF DEWS PAID MR HOC BROKER TCCO BLK RAYLENE 831U

NUG HELIX 84B **BERWEST CARRIE 539C SUN STAR TRUEGRIT 39T SUN STAR SCANDALAUS 48S** 

Our other show bull we had up to Stockade in the fall. Long stout and stylish, a true powerhouse. His dam is one of our best producing cows raising our lead off bull last year and one of our top sellers to Kristal Hanson, sons have sold to Ben and Josie Hanson and Trevor Schoff.