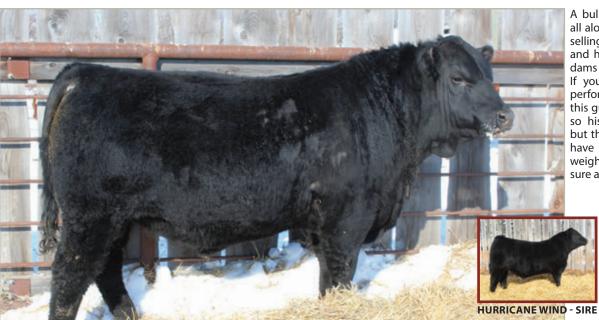

The cattle market is at an all time high and the excitement is electric in this industry and rightfully so. The cow numbers are low and the demand is incredible so it is looking extremely optimistic for many years on end. It is a prime opportunity to increase your bottom line even furthermore with strong herd sires like what is represented here at PYB. Dean has been actively campaigning their program throughout the fall and they are often complimented on their structural correctness and overall quality. This set of bulls represents those same qualities and is a prime spot to acquire new bull(s) to take your program forward.

Merlin and Dean have put together a cowherd second to none through modern genetics to make a powerful foundational cowherd which results in this set of Angus Bulls on offer. If you're looking for a new herdsire, have a look here at the new location at the farm. Give ourselves at Bohrson Marketing or the Arntzen's a call if you're unable to make it, we would love to give you a free appraisal.