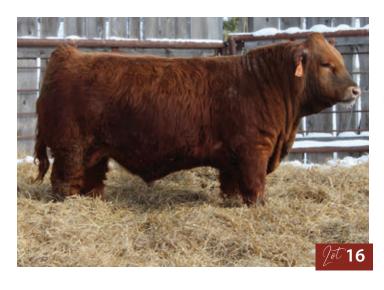

HARVIE JDF WALLBANGER111X SUNNYVALLEY BLK JENNA 88U WFL WESTCOTT 24C RF SCREAM 215Z

STF CRIMSON TIDE DZ87 **TESS MS BLACK 22Z TNT BOOTLEGGER Z268 SUN STAR HENRIETTA 45X** 

| CE   | BW      | ww            | YW    | Milk       | MCE      | MWW  |
|------|---------|---------------|-------|------------|----------|------|
| 11.9 | 0.6     | 68.6          | 102.7 | 18.0       | 5.1      | 52.3 |
|      | birth v | veight: 66 lb | s Sep | : 15 WW: 7 | 704 lbs. |      |

and great maternal with the Henriettas. His maternal sister was a favourite bred heifer that sold in the female sale to Bar 9 Simmentals. **HETERO POLLED** 

**MATERNAL SISTER** 

SUN STAR / Javiga or 82M Polled PG1501240 SSSF 82M March 28, 2024