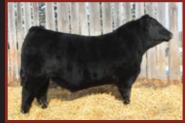

January 22, 2024

Red with a little extra chrome this dark red stud is a chunk. His dam 47D is now going to get flushed and will be a donor cow, her son Grenade is a walking herd sire for us and Neil Burden, brother has sold also to Ben and Josie Hanson, also have a daughter retained in herd.

**HOMO POLLED** 

SUN STAR SEDUCTRESS - DAM

SUN STAR Art July J Polled PG1501252 SSSF 25M

CE BW WW YW Milk MCE MWW
1.0 7.4 94.4 139.1 32.8 -0.6 80.0

birth weight: 105 lbs Sept 15 WW: 1035 lbs.

MRL SYSCO 14D Sur **ZSL MR OHTANI 7J** ZSL 37C

REMINGTON RED MILE 651Y

SUN STAR SEDUCTRESS 47D

SUN STAR SEDUCTRESS 7S

MRL CAPONE 130B MRL MISS 76U KWA BIG TIME 86A ZSL MS TWIN ICE 125T

JF MILESTONE 999W TRIPILE C SMARTY PANTS R LCHMN BODYBUILDER 7303F SUN STAR MISS RED 17K