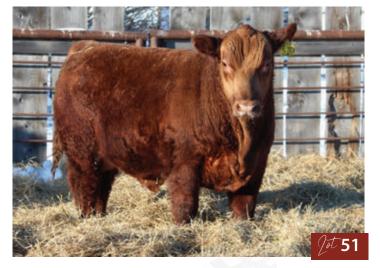

Best regards,

The Bohrson Marketing Team

Scott Bohrson 403-370-3010

BOHRSON

Our show bull we exhibited at Stockade in the fall. This guy is stout made, square hipped and topped, a lot like his sire that was reserve champion bull at farm fair 2022. His dam is from our great Henrietta cow family and producing better and better every year. Her last two sons sold to Prairie Skye Farms. HETERO POLLED

SUN STAR Polled PG1483685 January 5, 2024

BW MWW 8.3 2.3 77.5 111.6 25.3 4.3 64.1 birth weight: 90 lbs Sept 15 WW: 1070 lbs

**DSFF DRIVER 1D** give ES/JT RED BULL 115H TCCO BLACK STELLA 623D

**SUN STAR ELEVATION 4E** dam SUN STAR HENRIETTA 60H **SUN STAR HENRIETTA 45X** 

WAGR DRIVER 706T MISS SCSF DEWS PAID MR HOC BROKER TCCO BLK RAYLENE 831U

NUG HELIX 84B **BERWEST CARRIE 539C SUN STAR TRUEGRIT 39T SUN STAR SCANDALAUS 48S** 

Our other show bull we had up to Stockade in the fall. Long stout and stylish, a true powerhouse. His dam is one of our best producing cows raising our lead off bull last year and one of our top sellers to Kristal Hanson, sons have sold to Ben and Josie Hanson and Trevor Schoff.