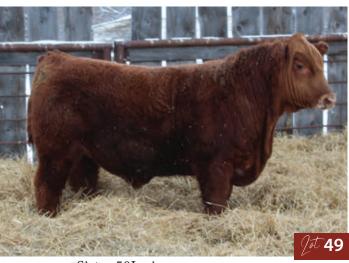

Best regards,

The Bohrson Marketing Team

Scott Bohrson 403-370-3010

BOHRSON

Our show bull we exhibited at Stockade in the fall. This guy is stout made, square hipped and topped, a lot like his sire that was reserve champion bull at farm fair 2022. His dam is from our great Henrietta cow family and producing better and better every year. Her last two sons sold to Prairie Skye Farms. HETERO POLLED

SUN STAR Polled PG1483685 January 5, 2024

BW MWW 8.3 2.3 77.5 111.6 25.3 4.3 64.1 birth weight: 90 lbs Sept 15 WW: 1070 lbs

**DSFF DRIVER 1D** give ES/JT RED BULL 115H TCCO BLACK STELLA 623D

**SUN STAR ELEVATION 4E** dam SUN STAR HENRIETTA 60H **SUN STAR HENRIETTA 45X** 

WAGR DRIVER 706T MISS SCSF DEWS PAID MR HOC BROKER TCCO BLK RAYLENE 831U

NUG HELIX 84B **BERWEST CARRIE 539C SUN STAR TRUEGRIT 39T SUN STAR SCANDALAUS 48S** 

Our other show bull we had up to Stockade in the fall. Long stout and stylish, a true powerhouse. His dam is one of our best producing cows raising our lead off bull last year and one of our top sellers to Kristal Hanson, sons have sold to Ben and Josie Hanson and Trevor Schoff.