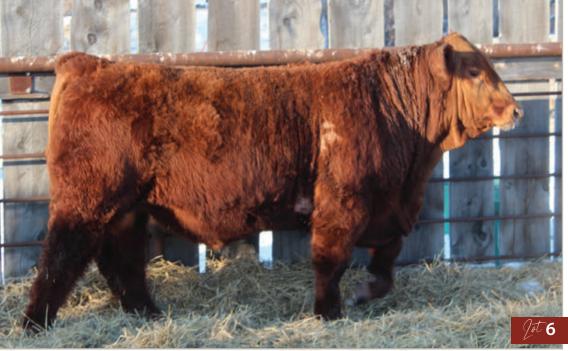

January 22, 2024

Red with a little extra chrome this dark red stud is a chunk. His dam 47D is now going to get flushed and will be a donor cow, her son Grenade is a walking herd sire for us and Neil Burden, brother has sold also to Ben and Josie Hanson, also have a daughter retained in herd.

**HOMO POLLED** 

SUN STAR SEDUCTRESS - DAM

SUN STAR Art July J Polled PG1501252 SSSF 25M

CE BW WW YW Milk MCE MWW
1.0 7.4 94.4 139.1 32.8 -0.6 80.0

birth weight: 105 lbs Sept 15 WW: 1035 lbs.

MRL SYSCO 14D Sur **ZSL MR OHTANI 7J** ZSL 37C

REMINGTON RED MILE 651Y

SUN STAR SEDUCTRESS 47D

SUN STAR SEDUCTRESS 7S

MRL CAPONE 130B MRL MISS 76U KWA BIG TIME 86A ZSL MS TWIN ICE 125T

JF MILESTONE 999W TRIPILE C SMARTY PANTS R LCHMN BODYBUILDER 7303F SUN STAR MISS RED 17K