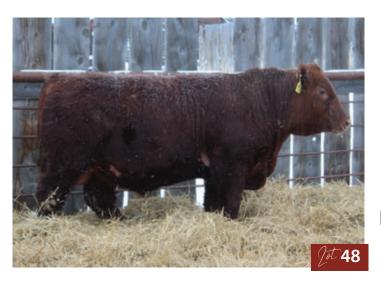

Real good heifer bull out of our walking heifer bull and a beautiful dark red bear cat daughter. **HETERO POLLED** 

**1**5

SUN STAR / | ine 78M

Polled PG1501239 SSSF 78M March 17, 2024

SVS CAPTAIN MORGAN 11Z SWE SUN STAR NAVIGATOR 1K WSF HOOP N HOLLAR HARVIE JDF WALLBANGER111X SUNNYVALLEY BLK JENNA 88U WFL WESTCOTT 24C RF SCREAM 215Z

CROSSROAD CONNECTED 12G
WRR RED MAGIC 2J
CIRCLE G RED MAGIC 840F

CROSSROAD RED STETSON 9E PERKS BLACK DOLL 1121Y SVS SCOUT 665D CIRCLE G RED MAGIC 433B

CE BW WW YW Milk MCE MWW 8.4 3.2 72.9 107.7 19.6 4.2 56.1 birth weight: 88 lbs Sept 15 WW: 767 lbs.

Another calving ease option as navigator has thrown lots of low bw. This guys dam is a real neat young et daughter of red magic and connected we purchased out of the shades sale. His maternal brother last year sold to Broadvista Farms. **HOMO POLLED** 