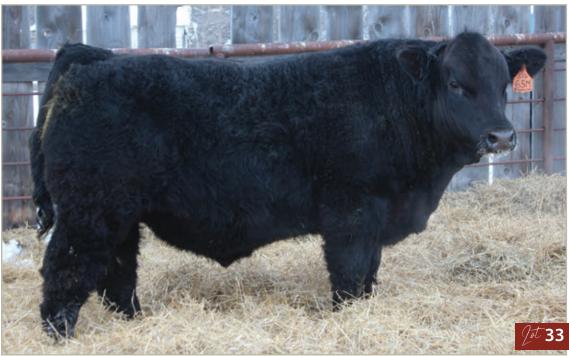

Direct Tycoon son from our very good Henrietta cow family. His full brother a couple years ago was one of our top feature bulls selling to HSN Simmentals.

**HOMO POLLED** 

**FULL BROTHER** 

SUN STAR / ajor Polled PG1501212 SSSF 38M January 31, 2024

SVS BROOKS 669D Sur SVS TYCOON 841F **SVS RED ANNIE 411B** 

MCINTOSH CASH 29Z **№ BERWEST CARRIE 539C BERWEST ALABAMA 337A**  MRL RED WHISKEY 101B SVS RED SARA 92X **ACS EVERREADY 970W** 3D MISS RED NOREMAC 211U

WHEATLAND RED HUMMER 608S MCINTOSH EUPHORIA 88S **SKORS CROCKET 252X BERWEST MIRANDA 718T** 

| CE  | BW      | ww           | YW             | Milk             | MCE      | MWW  |
|-----|---------|--------------|----------------|------------------|----------|------|
| 9.4 | 2.1     | 92.0         | 134.7          | 33.4             | 7.7      | 79.4 |
|     | birth w | veight: 84 l | bs <i>Sept</i> | <i>15 WW</i> : 1 | 016 lbs. |      |

Tycoon off our top producing 539C cow who needs no introduction as she is the dam to our herd bull Elevation we used, sons have sold to Ross Herder, S Lazy A Ranching and 4F Farms, last years son was one of our top selling bulls. Moderate and stylish this guy has a bright future ahead. HOMO POLLED