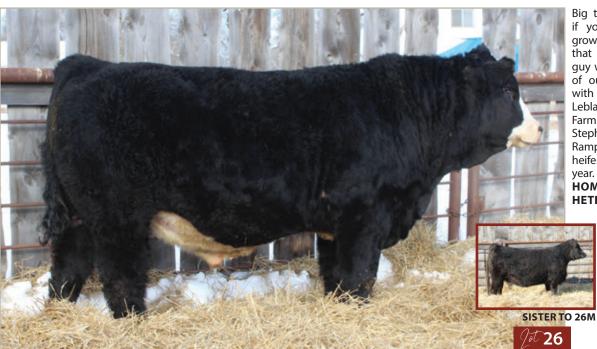

Big time power and growth if you want to add some growth to your cows with that shot of chrome this guy will do it. His dam is one of our top producing cows with a son working for Leo Leblanc, daughters at Oh Kay Farms, Libke Ranch, and C&E Stephens Farms. Her grandson Rampart is also our Al red heifer bull we utilize every year.

HOMO POLLED HETERO BLACK

SISTER TO 26M

26 SUN STAR Marcy Aureling 26M
Polled BPG1501208 SSSF 26M January 24, 2024

| CE  | BW      | ww           | YW      | Milk     | MCE      | MWW  |
|-----|---------|--------------|---------|----------|----------|------|
| 4.9 | 6.1     | 92.1         | 139.9   | 19.0     | 4.0      | 65.1 |
|     | birth w | eiaht: 99 II | os Sept | 15 WW: 1 | 042 lbs. |      |

NGDB STRUCTURE 34D

STAN BLACK GOLD COLISEUM 140H

RF CERTAINLY FLIRTIN 532C

LFE PROVIDER 344B

SUN STAR MISS AMAZE 1D

SUN STAR MISS AMAZE 23A

NCB COBRA 47Y NGDB LOUISE 411 B SVS CAPTAIN MORGAN 11Z RF CERTAINLY FLIRTIN 202Z

LFE RICH RAY 369Z LFE RS TOM 611W SUN STAR HEFNER 46Y SUN STAR MS MAX 32N

*y* ≥ 27

One of the best black heifer bulls we have ever raised! Cool made, fancy front, stout, great bone and hair this guy deserves a show halter. His dam is a beautiful bear cat first calver going back to a beautiful lotto cow. We think so much of this guy we would like to retain in herd semen on him.