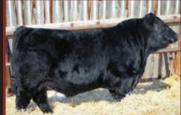

Soggy moderate and dark red this Ohtani son is stout and square made out of a good crowd teaser cow that stems from our great 36C cow. HOMO POLLED

BW

6.1

SUN STAR PG1501205 SSSF 19M January 18, 2024 **Polled** 

ww MWW YW MCE 141.0 19.7 68.0 96.5 0.9 birth weight: 100 lbs Sept 15 WW: 1036 lbs.

**PROFIT BAILEY'S ONE OF A KIND BAILEY'S MS DREAMY 946W** 

**REMINGTON RED MILE 651Y** Am SUN STAR LAURA 49D **SUN STAR LAURA 16A** 

WS PILGRIM H182U WAGR PANARAMA 204Z **DSR COMMISSONER R827** SRF MISS DAKOTA 49K

JF MILESTONE 999W TRIPILE C SMARTY PANTS R **GWS/SCF RENDITION SUN STAR LAURA 10Y** 

Power and performance with a fancy front end, great growth and bone a bull we have admired all along! His dam is one of our many high end producing Red Mile daughters. Maternal sister sold in 2023 to Dylan Laurenceson and Full sister in 2022 was one of our top selling females to Silver Ridge Livestock. We think so highly of this guy we are retaining semen for in herd use. HOMO POLLED