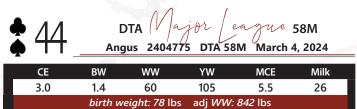

**BEAUTY 3C - DAM** 

**3**36

DTA Form Seafon 1M

Angus 2404711 DTA 1M January 1, 2024

| CE   | BW      | ww            | YW     | MCE       | Milk |
|------|---------|---------------|--------|-----------|------|
| -0.5 | 4.1     | 63            | 108    | 5.5       | 24   |
|      | birth w | eight: 62 lbs | adj WW | : 797 lbs |      |

**KOUPALS B&B ATLAS 4061 DTA HURRICANE WIND 14H** DTA LADY 10A

S A V INTERNATIONAL 2020 **M DTA BEAUTY 3C** DTA BEAUTY 14Y

**R B ACTIVE DUTY 0010X B&BTESS 9045** DMM CREED 75W DTA SHE'S A LADY 2S

S A V HARVESTOR 0338 S A V EMBLYNETTE 5483 S A V BISMARCK 5682 DTA BEAUTY 2U