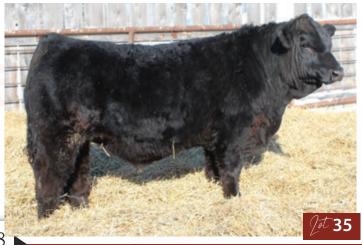

#### **BLACK ANGUS YEARLING BULLS**

A bull that has impressed us all along and backed by a top selling bull in hurricane wind and his dam one of our elite dams that was a show heifer. If you want to ad size and performance to your calves this guy will do it. He is a twin so his birth weight is lower but the hurricane wind calves have all been modest birth weight's, definite cow bull. For sure a pen favourite.

One of our coolest made Black Angus bulls, deep side, long bodied and very correct and backed by a great cow family that have produced some of our very top females and bulls. Very high end calving easy as well would work on heifers or cows. Maternal brother last year was one of our best heifer bulls selling to Torrie Ranching.