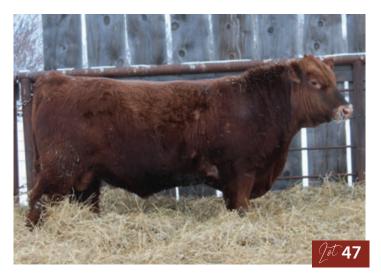

# SUN STAR Pelsel Cat 76M

Polled PG1501268 SSSF 76M March 15, 2024

CROSSROAD BLACK REBEL 4F

ME BLACK GOLD REBEL 2H

BLACK GOLD DESTINYS CHILD

HART STATE OF WAR 056C
CROSSROAD DE-VI 468D
EL 2H
NYS CHILD
HART STATE OF WAR 056C
CROSSROAD DE-VI 468D
JS SURE BET 4T
MS BGS MEET MY DESTINY 3Z

RWR BEARCAT 18F

SUN STAR SEDUCTRESS 94K
SUN STAR SEDUCTRESS 19B

LFE BEAST MODE 305D RWR TRIXIE 46B 3D RED POWER 150Z SUN STAR SEDUCTRESS 7S

| CE   | BW      | ww           | YW              | Milk       | MCE     | MWW  |
|------|---------|--------------|-----------------|------------|---------|------|
| 12.3 | 1.5     | 59.7         | 90.8            | 23.8       | 6.5     | 53.7 |
|      | birth v | veight: 78 l | bs <i>Sep</i> i | t 15 WW: 6 | 86 lbs. |      |