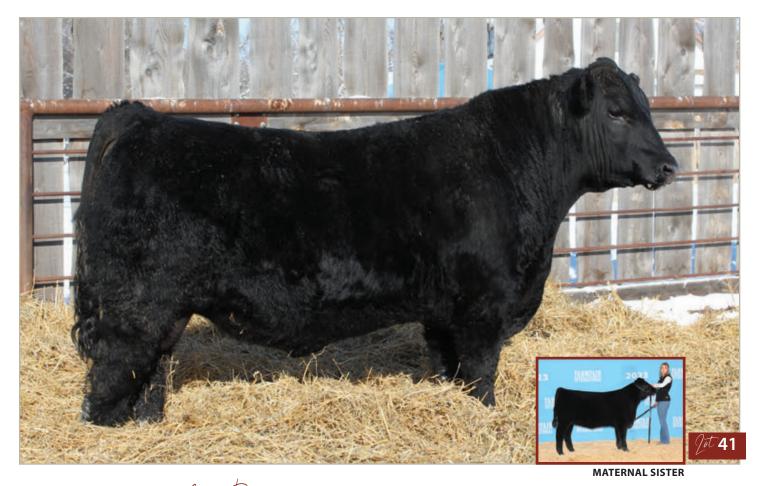

**KUNTZ SHERIFF 8A** fam SUN STAR RETRO 27D **SUN STAR RETRO 13B** 

MRL RED WHISKEY 101B SVS RED SARA 92X **ACS EVERREADY 970W** 3D MISS RED NOREMAC 211U

**KUNTZ MARSHALL 12Y** PEACOCK'S LI'L NETTIE 23Y WFL COMMANDER 78R **SUN STAR RETRO 110X** 

| CE  | BW      | ww         | YW     | Milk       | MCE      | MWW  |
|-----|---------|------------|--------|------------|----------|------|
| 6.4 | 3.9     | 87.2       | 126.5  | 29.2       | 4.0      | 72.8 |
|     | birth v | veight: 93 | bs Sep | t 15 WW: 9 | 907 lbs. |      |

Blood red, hairy and chunky neat pedigree with Tycoon and Sheriff, dam has a beautiful udder. Dams maternal brother sells as 27M. **HOMO POLLED** 

SUN STAR (Vaiden [ Polled PG1501234 SSSF 68M February 27, 2024