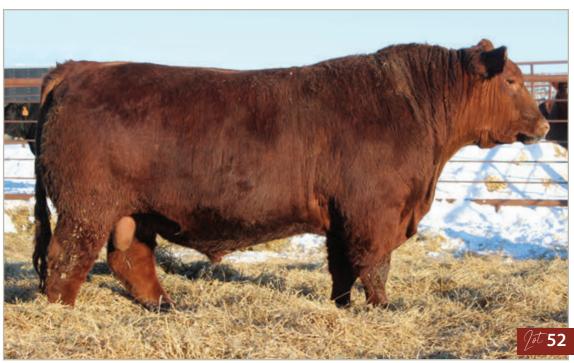

**HETERO POLLED** 

MATERNAL BROTHER **TO KRISTAL HANSON** 

SUN STAR

Polled PG1486864 SSSF 8M January 11, 2024

| CE  | BW      | ww           | YW     | Milk     | MCE      | MWW  |
|-----|---------|--------------|--------|----------|----------|------|
| 4.5 | 5.5     | 96.5         | 141.6  | 30.8     | 1.4      | 79.1 |
|     | birth w | eight: 94 lb | s Sept | 15 WW: 1 | 067 lbs. |      |

MRL SYSCO 14D **ZSL MR OHTANI 7J** ZSL 37C

> **REMINGTON RED MILE 651Y SUN STAR HENRIETTA 34D SUN STAR HENRIETTA 5B**

MRL CAPONE 130B MRL MISS 76U **KWA BIG TIME 86A ZSL MS TWIN ICE 125T** 

JF MILESTONE 999W TRIPILE C SMARTY PANTS R 3D RED POWER 150Z SUN STAR HENRIETTA 3U