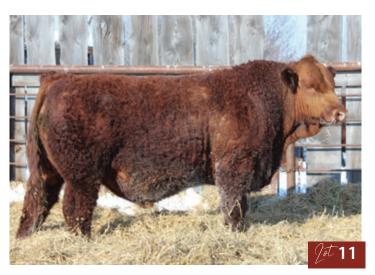

Best regards,

The Bohrson Marketing Team

Scott Bohrson 403-370-3010

BOHRSON

Our show bull we exhibited at Stockade in the fall. This guy is stout made, square hipped and topped, a lot like his sire that was reserve champion bull at farm fair 2022. His dam is from our great Henrietta cow family and producing better and better every year. Her last two sons sold to Prairie Skye Farms. HETERO POLLED

SUN STAR Polled PG1483685 January 5, 2024

BW MWW 8.3 2.3 77.5 111.6 25.3 4.3 64.1 birth weight: 90 lbs Sept 15 WW: 1070 lbs

**DSFF DRIVER 1D** give ES/JT RED BULL 115H TCCO BLACK STELLA 623D

**SUN STAR ELEVATION 4E** dam SUN STAR HENRIETTA 60H **SUN STAR HENRIETTA 45X** 

WAGR DRIVER 706T MISS SCSF DEWS PAID MR HOC BROKER TCCO BLK RAYLENE 831U

NUG HELIX 84B **BERWEST CARRIE 539C SUN STAR TRUEGRIT 39T SUN STAR SCANDALAUS 48S** 

Our other show bull we had up to Stockade in the fall. Long stout and stylish, a true powerhouse. His dam is one of our best producing cows raising our lead off bull last year and one of our top sellers to Kristal Hanson, sons have sold to Ben and Josie Hanson and Trevor Schoff.