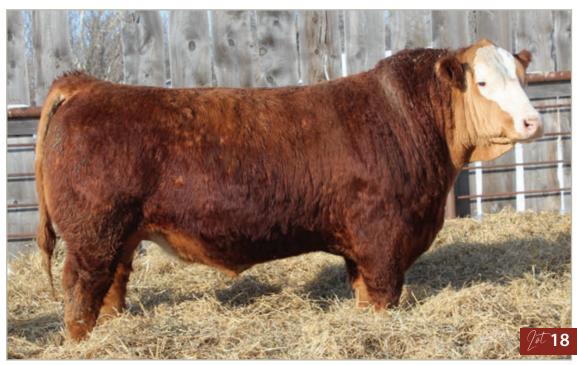

SUN STAR Polled PG1483685 January 5, 2024

BW MWW 8.3 2.3 77.5 111.6 25.3 4.3 64.1 birth weight: 90 lbs Sept 15 WW: 1070 lbs

**DSFF DRIVER 1D** give ES/JT RED BULL 115H TCCO BLACK STELLA 623D

**SUN STAR ELEVATION 4E** dam SUN STAR HENRIETTA 60H **SUN STAR HENRIETTA 45X** 

WAGR DRIVER 706T MISS SCSF DEWS PAID MR HOC BROKER TCCO BLK RAYLENE 831U

NUG HELIX 84B **BERWEST CARRIE 539C SUN STAR TRUEGRIT 39T SUN STAR SCANDALAUS 48S** 

Our other show bull we had up to Stockade in the fall. Long stout and stylish, a true powerhouse. His dam is one of our best producing cows raising our lead off bull last year and one of our top sellers to Kristal Hanson, sons have sold to Ben and Josie Hanson and Trevor Schoff.