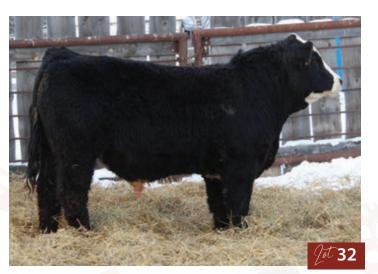

Dark blood red son of one of a kind has been a very good cow over the years with a daughter that has produced well and grandson selling as 50M. This guy is solid made with a great foot and big nuts.

**HOMO POLLED** 

SUN STAR /

PG1501259 SSSF 37M January 30, 2024

SVS BROOKS 669D SUS TYCOON 841F **SVS RED ANNIE 411B** 

**BERTS CONAN 28C** Jam SUN STAR HENRIETTA 57E SUN STAR HENRIETTA 3U

MRL RED WHISKEY 101B **SVS RED SARA 92X ACS EVERREADY 970W** 3D MISS RED NOREMAC 211U **MUIRHEADS LIGHTS OUT 4Y BERTS TULUA 19T RED BARON HR P101** SUN STAR BOOTYLICIOUS 2N

| CE  | BW      | ww         | YW       | Milk       | MCE      | MWW  |
|-----|---------|------------|----------|------------|----------|------|
| 6.5 | 4.2     | 86.7       | 124.2    | 28.0       | 2.7      | 71.4 |
|     | birth v | veiaht: 92 | lbs Sept | : 15 WW: 8 | 384 lbs. |      |

Direct Tycoon son from our very good Henrietta cow family. His full brother a couple years ago was one of our top feature bulls selling to HSN Simmentals.

**HOMO POLLED** 

**FULL BROTHER** 

SUN STAR / ajor Polled PG1501212 SSSF 38M January 31, 2024