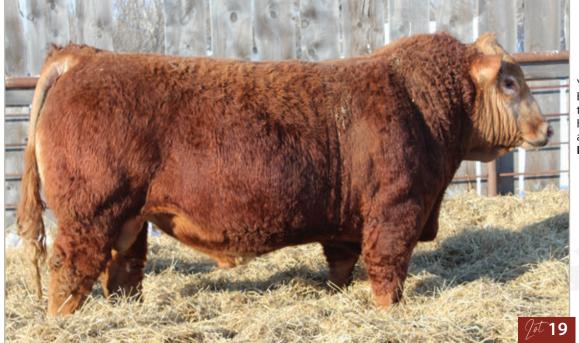

**HETERO POLLED** 

MATERNAL BROTHER **TO KRISTAL HANSON** 

SUN STAR

Polled PG1486864 SSSF 8M January 11, 2024

| CE  | BW      | ww           | YW     | Milk     | MCE      | MWW  |
|-----|---------|--------------|--------|----------|----------|------|
| 4.5 | 5.5     | 96.5         | 141.6  | 30.8     | 1.4      | 79.1 |
|     | birth w | eight: 94 lb | s Sept | 15 WW: 1 | 067 lbs. |      |

MRL SYSCO 14D **ZSL MR OHTANI 7J** ZSL 37C

> **REMINGTON RED MILE 651Y SUN STAR HENRIETTA 34D SUN STAR HENRIETTA 5B**

MRL CAPONE 130B MRL MISS 76U **KWA BIG TIME 86A ZSL MS TWIN ICE 125T** 

JF MILESTONE 999W TRIPILE C SMARTY PANTS R 3D RED POWER 150Z SUN STAR HENRIETTA 3U