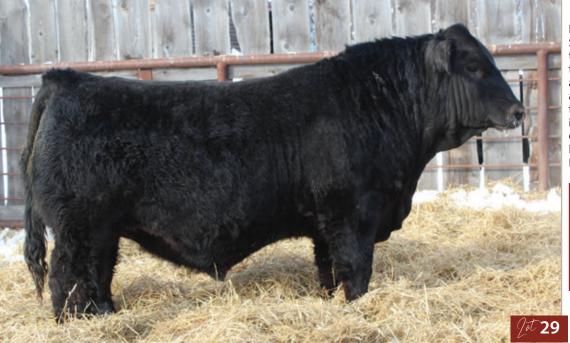

**HOMO POLLED HOMO BLACK** 

**MATERNAL BROTHER** 

**SUN STAR** Polled BPRS1501258 SSSF 36M January 30, 2024

ww MWW BW MCE 4.6 87.5 134.0 17.2 4.6 61.0 birth weight: 99 lbs Sept 15 WW: 1007 lbs

**NGDB STRUCTURE 34D BLACK GOLD COLISEUM 140H** RF CERTAINLY FLIRTIN 532C

LFE PROVIDER 344B In SUN STAR BEAUTY 76F DTA BEAUTY 14Y

NCB COBRA 47Y NGDB LOUISE 411 B **SVS CAPTAIN MORGAN 11Z RF CERTAINLY FLIRTIN 202Z** 

LFE RICH RAY 369Z LFE RS TOM 611W S A V BISMARCK 5682 DTA BEAUTY 2U

Really love this ET son of Shania and Ava's Scream, tons of middle and hip with a ton of presence up front. Him and 36M would have made a heck of a pair of show bulls together. Shania needs no introduction to what she has done for our program.