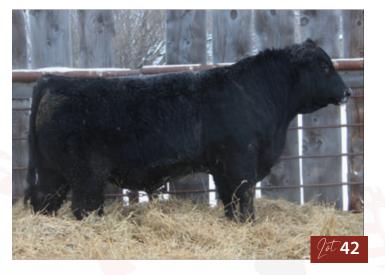

Best regards,

The Bohrson Marketing Team

Scott Bohrson 403-370-3010

BOHRSON

Our show bull we exhibited at Stockade in the fall. This guy is stout made, square hipped and topped, a lot like his sire that was reserve champion bull at farm fair 2022. His dam is from our great Henrietta cow family and producing better and better every year. Her last two sons sold to Prairie Skye Farms. HETERO POLLED

SUN STAR Polled PG1483685 January 5, 2024

BW MWW 8.3 2.3 77.5 111.6 25.3 4.3 64.1 birth weight: 90 lbs Sept 15 WW: 1070 lbs

**DSFF DRIVER 1D** give ES/JT RED BULL 115H TCCO BLACK STELLA 623D

**SUN STAR ELEVATION 4E** dam SUN STAR HENRIETTA 60H **SUN STAR HENRIETTA 45X** 

WAGR DRIVER 706T MISS SCSF DEWS PAID MR HOC BROKER TCCO BLK RAYLENE 831U

NUG HELIX 84B **BERWEST CARRIE 539C SUN STAR TRUEGRIT 39T SUN STAR SCANDALAUS 48S** 

Our other show bull we had up to Stockade in the fall. Long stout and stylish, a true powerhouse. His dam is one of our best producing cows raising our lead off bull last year and one of our top sellers to Kristal Hanson, sons have sold to Ben and Josie Hanson and Trevor Schoff.