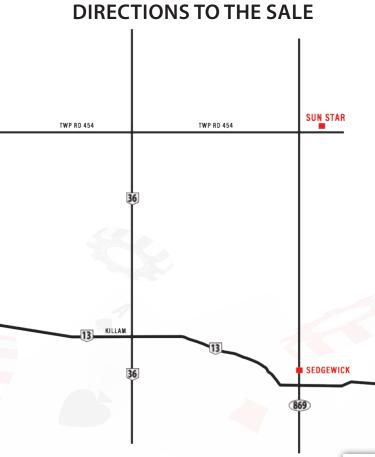

**DIRECTIONS TO THE SALE** 

Farm is located 9 miles north of Sedgewick to twp road 454 and a mile and a quarter east on the north side of the road 12260 Twp Road 454.

(780) 387-8376

ONLINE VIEWING AND  $D \mid L \mid M \mid S$ **BIDDING AVAILABLE** 