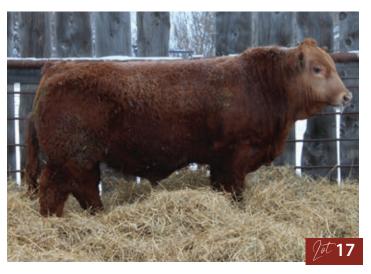

One of the youngest calves but still a favourite for his age dam is a very solid stout cow that can raise em very good. Maternal brother is the other 2 year old. HOMO POLLED

A hold back from last year that took some time to pass semen test. A true feature out of Ava's scream and the great Lexy cow family, stout and fancy with very good calving ease bred into him. His maternal brother a few years ago was a sale feature top seller selling to Calvin Smith.