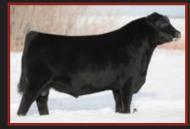

Best regards,

The Bohrson Marketing Team

Scott Bohrson 403-370-3010

BOHRSON

Our show bull we exhibited at Stockade in the fall. This guy is stout made, square hipped and topped, a lot like his sire that was reserve champion bull at farm fair 2022. His dam is from our great Henrietta cow family and producing better and better every year. Her last two sons sold to Prairie Skye Farms. HETERO POLLED

SUN STAR Polled PG1483685 January 5, 2024

BW MWW 8.3 2.3 77.5 111.6 25.3 4.3 64.1 birth weight: 90 lbs Sept 15 WW: 1070 lbs

**DSFF DRIVER 1D** give ES/JT RED BULL 115H TCCO BLACK STELLA 623D

**SUN STAR ELEVATION 4E** dam SUN STAR HENRIETTA 60H **SUN STAR HENRIETTA 45X** 

WAGR DRIVER 706T MISS SCSF DEWS PAID MR HOC BROKER TCCO BLK RAYLENE 831U

NUG HELIX 84B **BERWEST CARRIE 539C SUN STAR TRUEGRIT 39T SUN STAR SCANDALAUS 48S** 

Our other show bull we had up to Stockade in the fall. Long stout and stylish, a true powerhouse. His dam is one of our best producing cows raising our lead off bull last year and one of our top sellers to Kristal Hanson, sons have sold to Ben and Josie Hanson and Trevor Schoff.