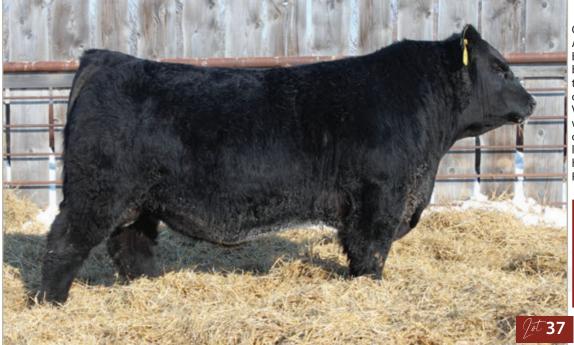

Our first sampling of Private Stock progeny a bull I seen at Agribition and really admired. Lots of growth in this guy and smooth made as can be his dam has been a high end producer with an angus daughter in the herd and a half blood daughter that is very top producer and the dam of SSSF 24M selling in the sale.

Another Private Stock son, moderate frame and correct and made right on all his angles. His dam 6C is one of our top producing cows who raised a fancy show heifer that sold in our female sale in 2023 to Hannah Kemp.