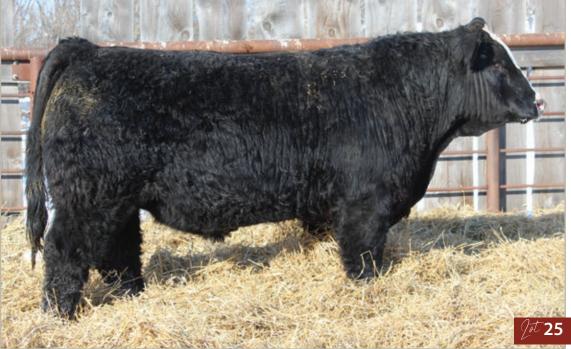

LFE RICH RAY 369Z LFE RS TOM 611W SUN STAR HEFNER 46Y SUN STAR MS MAX 32N

*y* ≥ 27

One of the best black heifer bulls we have ever raised! Cool made, fancy front, stout, great bone and hair this guy deserves a show halter. His dam is a beautiful bear cat first calver going back to a beautiful lotto cow. We think so much of this guy we would like to retain in herd semen on him.

HOMO POLLED HETERO BLACK

**BEAR CAT 18F - GRAND SIRE** 

SUN STAR Jowne Impact 28M
Polled BPG1501211 SSSF 28M January 25, 2024

| CE   | BW      | ww           | YW     | Milk       | MCE      | MWW  |
|------|---------|--------------|--------|------------|----------|------|
| 11.7 | 1.6     | 70.5         | 99.5   | 20.7       | 5.4      | 56.0 |
|      | birth v | veight: 75 l | bs Sep | t 15 WW: 7 | 783 lbs. |      |

W/C DOUBLE DOWN 5014E

WHF/JS/CCS DOUBLE UP G365

WHF SUMMER 365C

RWR BEARCAT 18F
SUN STAR RETROFLEX 91K
SUN STAR RETROFLEX 15D

W/C EXECUTIVE ORDER 8543B W/C MISS WERNING 5014C CCR WIDE RANGE 9005A WHF ANDIE 365A

LFE BEAST MODE 305D RWR TRIXIE 46B SPRINGCREEK LOTTO 52Y SUN STAR RETROFLEX 10A

One of my very fav bulls we have raised! This guy is so soggy made and stout its hard to capture his exceptional volume in a picture. His maternal brother was our top selling black bull last year. Big time sale feature. Maternal sisters son sells as 30M.