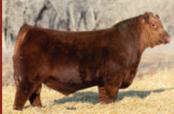

Soggy moderate and dark red this Ohtani son is stout and square made out of a good crowd teaser cow that stems from our great 36C cow. HOMO POLLED

BW

6.1

SUN STAR PG1501205 SSSF 19M January 18, 2024 **Polled** 

ww MWW YW MCE 141.0 19.7 68.0 96.5 0.9 birth weight: 100 lbs Sept 15 WW: 1036 lbs.

**PROFIT BAILEY'S ONE OF A KIND BAILEY'S MS DREAMY 946W** 

**REMINGTON RED MILE 651Y** Am SUN STAR LAURA 49D **SUN STAR LAURA 16A** 

WS PILGRIM H182U WAGR PANARAMA 204Z **DSR COMMISSONER R827** SRF MISS DAKOTA 49K

JF MILESTONE 999W TRIPILE C SMARTY PANTS R **GWS/SCF RENDITION SUN STAR LAURA 10Y** 

Power and performance with a fancy front end, great growth and bone a bull we have admired all along! His dam is one of our many high end producing Red Mile daughters. Maternal sister sold in 2023 to Dylan Laurenceson and Full sister in 2022 was one of our top selling females to Silver Ridge Livestock. We think so highly of this guy we are retaining semen for in herd use. HOMO POLLED