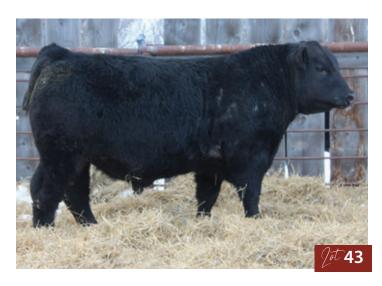

WAGR DRIVER 706T MISS SCSF DEWS PAID MR HOC BROKER TCCO BLK RAYLENE 831U

NUG HELIX 84B **BERWEST CARRIE 539C SUN STAR TRUEGRIT 39T SUN STAR SCANDALAUS 48S** 

Our other show bull we had up to Stockade in the fall. Long stout and stylish, a true powerhouse. His dam is one of our best producing cows raising our lead off bull last year and one of our top sellers to Kristal Hanson, sons have sold to Ben and Josie Hanson and Trevor Schoff.

**HETERO POLLED** 

MATERNAL BROTHER **TO KRISTAL HANSON** 

SUN STAR

Polled PG1486864 SSSF 8M January 11, 2024

| CE  | BW      | ww           | YW     | Milk     | MCE      | MWW  |
|-----|---------|--------------|--------|----------|----------|------|
| 4.5 | 5.5     | 96.5         | 141.6  | 30.8     | 1.4      | 79.1 |
|     | birth w | eight: 94 lb | s Sept | 15 WW: 1 | 067 lbs. |      |

MRL SYSCO 14D **ZSL MR OHTANI 7J** ZSL 37C

> **REMINGTON RED MILE 651Y SUN STAR HENRIETTA 34D SUN STAR HENRIETTA 5B**

MRL CAPONE 130B MRL MISS 76U **KWA BIG TIME 86A ZSL MS TWIN ICE 125T** 

JF MILESTONE 999W TRIPILE C SMARTY PANTS R 3D RED POWER 150Z SUN STAR HENRIETTA 3U