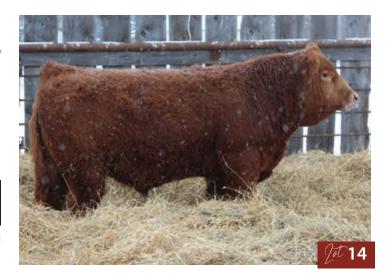

Best regards,

The Bohrson Marketing Team

Scott Bohrson 403-370-3010

BOHRSON

Our show bull we exhibited at Stockade in the fall. This guy is stout made, square hipped and topped, a lot like his sire that was reserve champion bull at farm fair 2022. His dam is from our great Henrietta cow family and producing better and better every year. Her last two sons sold to Prairie Skye Farms. HETERO POLLED

SUN STAR Polled PG1483685 January 5, 2024

BW MWW 8.3 2.3 77.5 111.6 25.3 4.3 64.1 birth weight: 90 lbs Sept 15 WW: 1070 lbs

**DSFF DRIVER 1D** give ES/JT RED BULL 115H TCCO BLACK STELLA 623D

**SUN STAR ELEVATION 4E** dam SUN STAR HENRIETTA 60H **SUN STAR HENRIETTA 45X** 