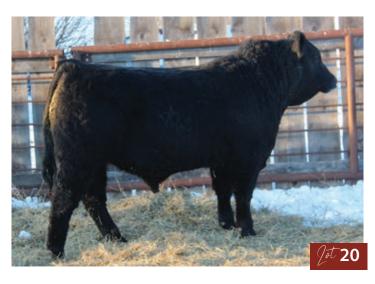

SUN STAR Gutfield 14M Polled PG1501203 SSSF 14M January 14, 2024

MRL SYSCO 14D **SIL ZSL MR OHTANI 7J** ZSL 37C

MRL CAPONE 130B MRL MISS 76U **KWA BIG TIME 86A** ZSL MS TWIN ICE 125T

**ULTRA CROWD TEASER 2C** from SUN STAR SO SEDUCTIVE 22F REMINGTON RED MILE 651Y **SUN STAR SO SEDUCTIVE 36C** 

**SVS CAPTAIN MORGAN 11Z TNT MISS SADIE M68 SUN STAR SO SEDUCTIVE 68Y** 

| CE  | BW      | ww           | YW     | Milk       | MCE      | MWW  |
|-----|---------|--------------|--------|------------|----------|------|
| 6.2 | 4.2     | 78.1         | 119.5  | 26.0       | 2.9      | 65.1 |
|     | birth v | veight: 92 l | bs Sep | t 15 WW: 8 | 389 lbs. |      |

Soggy moderate and dark red this Ohtani son is stout and square made out of a good crowd teaser cow that stems from our great 36C cow. HOMO POLLED

BW

6.1

SUN STAR PG1501205 SSSF 19M January 18, 2024 **Polled** 