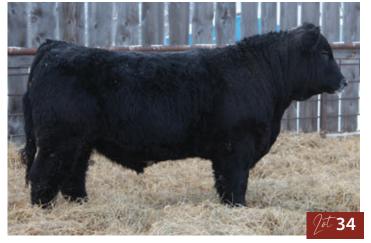

**MATERNAL BROTHER** 

Polled PG1501260 SSSF 40M February 2, 2024

SVS CAPTAIN MORGAN 11Z **SUN STAR NAVIGATOR 1K** 

WSF HOOP N HOLLAR

HARVIE JDF WALLBANGER111X SUNNYVALLEY BLK JENNA 88U WFL WESTCOTT 24C RF SCREAM 215Z

WJS LABEL ME TEDDY 129X from SOUTH HOLDEN CAROL 40C LFE BOMBSHELL 508N SOUTH HOLDEN MIS BOMB 12U SOUTH HOLDEN 16N MISS 33S

WHEATLAND RED TEDDY 457P **GRINALTA'S CINNAMON 129U** 

| CE   | BW      | ww           | YW      | Milk       | MCE      | MWW  |
|------|---------|--------------|---------|------------|----------|------|
| 11.2 | 2.0     | 72.7         | 106.1   | 18.6       | 5.2      | 55.0 |
|      | birth v | veight: 87 l | bs Sept | : 15 WW: 8 | 386 lbs. |      |

Solid chunk out of Navigator and our south holden cow who is a solid dark red cow that we really adore, would love to have a 100 cows like her. HOMO POLLED

Polled PG1501217 SSSF 50M February 11, 2024

SVS BROOKS 669D SVS TYCOON 841F **SVS RED ANNIE 411B** 