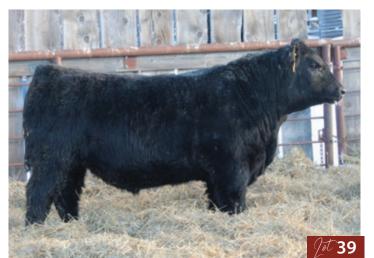

WAGR DRIVER 706T MISS SCSF DEWS PAID MR HOC BROKER TCCO BLK RAYLENE 831U

NUG HELIX 84B **BERWEST CARRIE 539C SUN STAR TRUEGRIT 39T SUN STAR SCANDALAUS 48S** 

Our other show bull we had up to Stockade in the fall. Long stout and stylish, a true powerhouse. His dam is one of our best producing cows raising our lead off bull last year and one of our top sellers to Kristal Hanson, sons have sold to Ben and Josie Hanson and Trevor Schoff.

**HETERO POLLED** 

MATERNAL BROTHER **TO KRISTAL HANSON** 

SUN STAR

Polled PG1486864 SSSF 8M January 11, 2024

| CE  | BW      | ww           | YW     | Milk     | MCE      | MWW  |
|-----|---------|--------------|--------|----------|----------|------|
| 4.5 | 5.5     | 96.5         | 141.6  | 30.8     | 1.4      | 79.1 |
|     | birth w | eight: 94 lb | s Sept | 15 WW: 1 | 067 lbs. |      |

MRL SYSCO 14D **ZSL MR OHTANI 7J** ZSL 37C

> **REMINGTON RED MILE 651Y SUN STAR HENRIETTA 34D SUN STAR HENRIETTA 5B**

MRL CAPONE 130B MRL MISS 76U **KWA BIG TIME 86A ZSL MS TWIN ICE 125T** 

JF MILESTONE 999W TRIPILE C SMARTY PANTS R 3D RED POWER 150Z SUN STAR HENRIETTA 3U