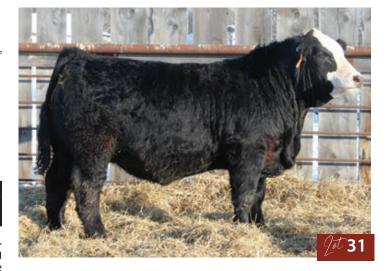

**HETERO POLLED** 

MATERNAL BROTHER **TO KRISTAL HANSON** 

SUN STAR

Polled PG1486864 SSSF 8M January 11, 2024

| CE  | BW      | ww           | YW     | Milk     | MCE      | MWW  |
|-----|---------|--------------|--------|----------|----------|------|
| 4.5 | 5.5     | 96.5         | 141.6  | 30.8     | 1.4      | 79.1 |
|     | birth w | eight: 94 lb | s Sept | 15 WW: 1 | 067 lbs. |      |

MRL SYSCO 14D **ZSL MR OHTANI 7J** ZSL 37C

> **REMINGTON RED MILE 651Y SUN STAR HENRIETTA 34D SUN STAR HENRIETTA 5B**

MRL CAPONE 130B MRL MISS 76U **KWA BIG TIME 86A ZSL MS TWIN ICE 125T** 

JF MILESTONE 999W TRIPILE C SMARTY PANTS R 3D RED POWER 150Z SUN STAR HENRIETTA 3U