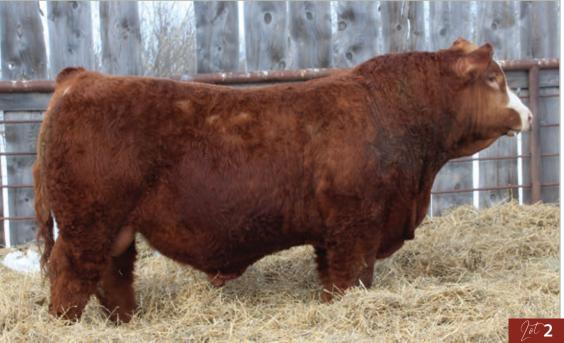

Best regards,

The Bohrson Marketing Team

Scott Bohrson 403-370-3010

BOHRSON

Our show bull we exhibited at Stockade in the fall. This guy is stout made, square hipped and topped, a lot like his sire that was reserve champion bull at farm fair 2022. His dam is from our great Henrietta cow family and producing better and better every year. Her last two sons sold to Prairie Skye Farms. HETERO POLLED

SUN STAR Polled PG1483685 January 5, 2024

BW MWW 8.3 2.3 77.5 111.6 25.3 4.3 64.1 birth weight: 90 lbs Sept 15 WW: 1070 lbs

**DSFF DRIVER 1D** give ES/JT RED BULL 115H TCCO BLACK STELLA 623D

**SUN STAR ELEVATION 4E** dam SUN STAR HENRIETTA 60H **SUN STAR HENRIETTA 45X** 

WAGR DRIVER 706T MISS SCSF DEWS PAID MR HOC BROKER TCCO BLK RAYLENE 831U

NUG HELIX 84B **BERWEST CARRIE 539C SUN STAR TRUEGRIT 39T SUN STAR SCANDALAUS 48S** 

Our other show bull we had up to Stockade in the fall. Long stout and stylish, a true powerhouse. His dam is one of our best producing cows raising our lead off bull last year and one of our top sellers to Kristal Hanson, sons have sold to Ben and Josie Hanson and Trevor Schoff.