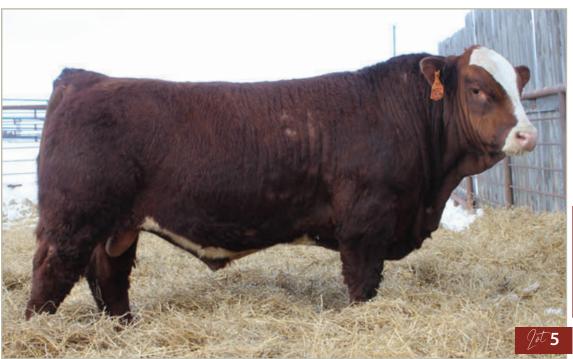

Soggy moderate and dark red this Ohtani son is stout and square made out of a good crowd teaser cow that stems from our great 36C cow. HOMO POLLED

BW

6.1

SUN STAR PG1501205 SSSF 19M January 18, 2024 **Polled** 

ww MWW YW MCE 141.0 19.7 68.0 96.5 0.9 birth weight: 100 lbs Sept 15 WW: 1036 lbs.

**PROFIT BAILEY'S ONE OF A KIND BAILEY'S MS DREAMY 946W** 

**REMINGTON RED MILE 651Y** Am SUN STAR LAURA 49D **SUN STAR LAURA 16A** 

WS PILGRIM H182U WAGR PANARAMA 204Z **DSR COMMISSONER R827** SRF MISS DAKOTA 49K

JF MILESTONE 999W TRIPILE C SMARTY PANTS R **GWS/SCF RENDITION SUN STAR LAURA 10Y** 

Power and performance with a fancy front end, great growth and bone a bull we have admired all along! His dam is one of our many high end producing Red Mile daughters. Maternal sister sold in 2023 to Dylan Laurenceson and Full sister in 2022 was one of our top selling females to Silver Ridge Livestock. We think so highly of this guy we are retaining semen for in herd use. HOMO POLLED