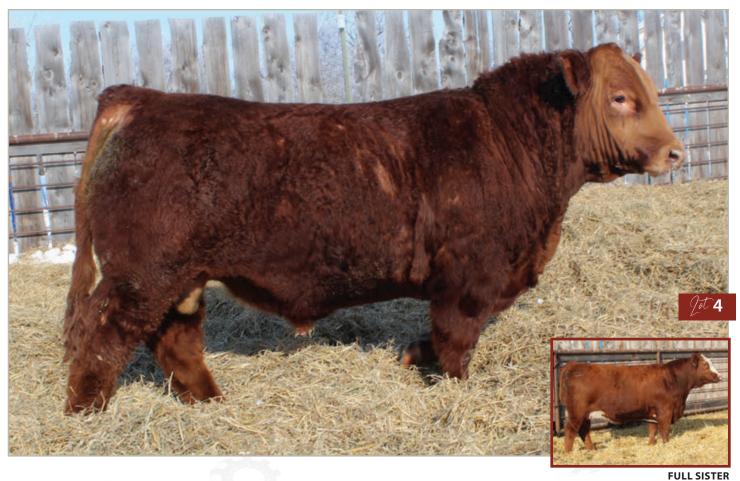

Best regards,

The Bohrson Marketing Team

Scott Bohrson 403-370-3010

BOHRSON

Our show bull we exhibited at Stockade in the fall. This guy is stout made, square hipped and topped, a lot like his sire that was reserve champion bull at farm fair 2022. His dam is from our great Henrietta cow family and producing better and better every year. Her last two sons sold to Prairie Skye Farms. HETERO POLLED

SUN STAR Polled PG1483685 January 5, 2024

BW MWW 8.3 2.3 77.5 111.6 25.3 4.3 64.1 birth weight: 90 lbs Sept 15 WW: 1070 lbs

**DSFF DRIVER 1D** give ES/JT RED BULL 115H TCCO BLACK STELLA 623D

**SUN STAR ELEVATION 4E** dam SUN STAR HENRIETTA 60H **SUN STAR HENRIETTA 45X** 

WAGR DRIVER 706T MISS SCSF DEWS PAID MR HOC BROKER TCCO BLK RAYLENE 831U

NUG HELIX 84B **BERWEST CARRIE 539C SUN STAR TRUEGRIT 39T SUN STAR SCANDALAUS 48S** 

Our other show bull we had up to Stockade in the fall. Long stout and stylish, a true powerhouse. His dam is one of our best producing cows raising our lead off bull last year and one of our top sellers to Kristal Hanson, sons have sold to Ben and Josie Hanson and Trevor Schoff.