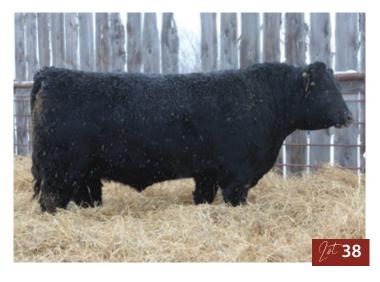

Best regards,

The Bohrson Marketing Team

Scott Bohrson 403-370-3010

BOHRSON

Our show bull we exhibited at Stockade in the fall. This guy is stout made, square hipped and topped, a lot like his sire that was reserve champion bull at farm fair 2022. His dam is from our great Henrietta cow family and producing better and better every year. Her last two sons sold to Prairie Skye Farms. HETERO POLLED

SUN STAR Polled PG1483685 January 5, 2024

BW MWW 8.3 2.3 77.5 111.6 25.3 4.3 64.1 birth weight: 90 lbs Sept 15 WW: 1070 lbs

**DSFF DRIVER 1D** give ES/JT RED BULL 115H TCCO BLACK STELLA 623D

**SUN STAR ELEVATION 4E** dam SUN STAR HENRIETTA 60H **SUN STAR HENRIETTA 45X** 

WAGR DRIVER 706T MISS SCSF DEWS PAID MR HOC BROKER TCCO BLK RAYLENE 831U

NUG HELIX 84B **BERWEST CARRIE 539C SUN STAR TRUEGRIT 39T SUN STAR SCANDALAUS 48S** 

Our other show bull we had up to Stockade in the fall. Long stout and stylish, a true powerhouse. His dam is one of our best producing cows raising our lead off bull last year and one of our top sellers to Kristal Hanson, sons have sold to Ben and Josie Hanson and Trevor Schoff.