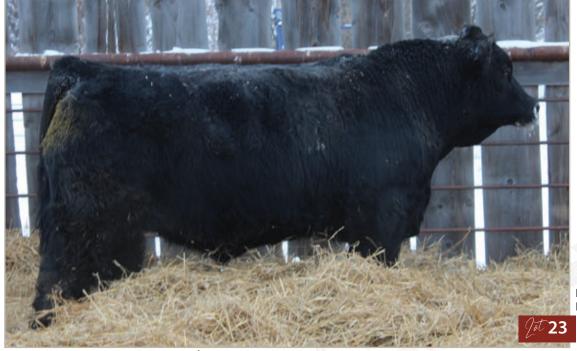

SUN STAR Gutfield 14M Polled PG1501203 SSSF 14M January 14, 2024

MRL SYSCO 14D **SIL ZSL MR OHTANI 7J** ZSL 37C

MRL CAPONE 130B MRL MISS 76U **KWA BIG TIME 86A** ZSL MS TWIN ICE 125T

**ULTRA CROWD TEASER 2C** from SUN STAR SO SEDUCTIVE 22F REMINGTON RED MILE 651Y **SUN STAR SO SEDUCTIVE 36C** 

**SVS CAPTAIN MORGAN 11Z TNT MISS SADIE M68 SUN STAR SO SEDUCTIVE 68Y** 

| CE  | BW      | ww           | YW     | Milk       | MCE      | MWW  |
|-----|---------|--------------|--------|------------|----------|------|
| 6.2 | 4.2     | 78.1         | 119.5  | 26.0       | 2.9      | 65.1 |
|     | birth v | veight: 92 l | bs Sep | t 15 WW: 8 | 389 lbs. |      |

Soggy moderate and dark red this Ohtani son is stout and square made out of a good crowd teaser cow that stems from our great 36C cow. HOMO POLLED

BW

6.1

SUN STAR PG1501205 SSSF 19M January 18, 2024 **Polled** 