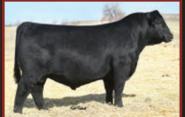

Power son of red bull with lots of growth and style, his dam a beautiful elevation daughter going back to our great angus Beauty cow family. His dams maternal brother sells as SSSF 36M. Homo Polled

\*

SUN STAR Wanhall an 30M
Polled PG1501254 SSSF 30M January 27, 2024

CE BW WW YW Milk MCE MWW
7.7 2.5 68.4 98.8 22.2 3.9 56.4

birth weight: 92 lbs Sept 15 WW: 900 lbs.

DSFF DRIVER 1D WES/JT RED BULL 115H TCCO BLACK STELLA 623D

SUN STAR ELEVATION 4E
SUN STAR BEAUTY 35H
SUN STAR BEAUTY 76F

WAGR DRIVER 706T MISS SCSF DEWS PAID MR HOC BROKER TCCO BLK RAYLENE 831U

NUG HELIX 84B BERWEST CARRIE 539C LFE PROVIDER 344B DTA BEAUTY 14Y