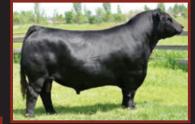

Best regards,

The Bohrson Marketing Team

Scott Bohrson 403-370-3010

BOHRSON

Our show bull we exhibited at Stockade in the fall. This guy is stout made, square hipped and topped, a lot like his sire that was reserve champion bull at farm fair 2022. His dam is from our great Henrietta cow family and producing better and better every year. Her last two sons sold to Prairie Skye Farms. HETERO POLLED

SUN STAR Polled PG1483685 January 5, 2024

BW MWW 8.3 2.3 77.5 111.6 25.3 4.3 64.1 birth weight: 90 lbs Sept 15 WW: 1070 lbs

**DSFF DRIVER 1D** give ES/JT RED BULL 115H TCCO BLACK STELLA 623D

**SUN STAR ELEVATION 4E** dam SUN STAR HENRIETTA 60H **SUN STAR HENRIETTA 45X** 

WAGR DRIVER 706T MISS SCSF DEWS PAID MR HOC BROKER TCCO BLK RAYLENE 831U

NUG HELIX 84B **BERWEST CARRIE 539C SUN STAR TRUEGRIT 39T SUN STAR SCANDALAUS 48S** 

Our other show bull we had up to Stockade in the fall. Long stout and stylish, a true powerhouse. His dam is one of our best producing cows raising our lead off bull last year and one of our top sellers to Kristal Hanson, sons have sold to Ben and Josie Hanson and Trevor Schoff.