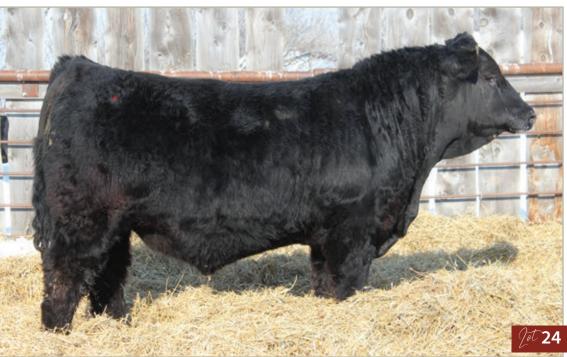

Big time power and growth if you want to add some growth to your cows with that shot of chrome this guy will do it. His dam is one of our top producing cows with a son working for Leo Leblanc, daughters at Oh Kay Farms, Libke Ranch, and C&E Stephens Farms. Her grandson Rampart is also our Al red heifer bull we utilize every year.

HOMO POLLED HETERO BLACK

SISTER TO 26M

26 SUN STAR Marcy Aureling 26M
Polled BPG1501208 SSSF 26M January 24, 2024

| CE  | BW      | ww           | YW      | Milk     | MCE      | MWW  |
|-----|---------|--------------|---------|----------|----------|------|
| 4.9 | 6.1     | 92.1         | 139.9   | 19.0     | 4.0      | 65.1 |
|     | birth w | eiaht: 99 II | os Sept | 15 WW: 1 | 042 lbs. |      |

NGDB STRUCTURE 34D

STAN BLACK GOLD COLISEUM 140H

RF CERTAINLY FLIRTIN 532C

LFE PROVIDER 344B

SUN STAR MISS AMAZE 1D

SUN STAR MISS AMAZE 23A

NCB COBRA 47Y NGDB LOUISE 411 B SVS CAPTAIN MORGAN 11Z RF CERTAINLY FLIRTIN 202Z

LFE RICH RAY 369Z LFE RS TOM 611W SUN STAR HEFNER 46Y SUN STAR MS MAX 32N

*y* ≥ 27

One of the best black heifer bulls we have ever raised! Cool made, fancy front, stout, great bone and hair this guy deserves a show halter. His dam is a beautiful bear cat first calver going back to a beautiful lotto cow. We think so much of this guy we would like to retain in herd semen on him.