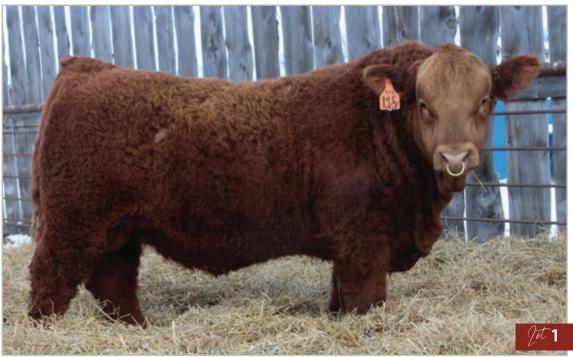

Best regards,

The Bohrson Marketing Team

Scott Bohrson 403-370-3010

BOHRSON

Our show bull we exhibited at Stockade in the fall. This guy is stout made, square hipped and topped, a lot like his sire that was reserve champion bull at farm fair 2022. His dam is from our great Henrietta cow family and producing better and better every year. Her last two sons sold to Prairie Skye Farms. HETERO POLLED

SUN STAR Polled PG1483685 January 5, 2024

BW MWW 8.3 2.3 77.5 111.6 25.3 4.3 64.1 birth weight: 90 lbs Sept 15 WW: 1070 lbs

**DSFF DRIVER 1D** give ES/JT RED BULL 115H TCCO BLACK STELLA 623D

**SUN STAR ELEVATION 4E** dam SUN STAR HENRIETTA 60H **SUN STAR HENRIETTA 45X** 

WAGR DRIVER 706T MISS SCSF DEWS PAID MR HOC BROKER TCCO BLK RAYLENE 831U

NUG HELIX 84B **BERWEST CARRIE 539C SUN STAR TRUEGRIT 39T SUN STAR SCANDALAUS 48S** 

Our other show bull we had up to Stockade in the fall. Long stout and stylish, a true powerhouse. His dam is one of our best producing cows raising our lead off bull last year and one of our top sellers to Kristal Hanson, sons have sold to Ben and Josie Hanson and Trevor Schoff.