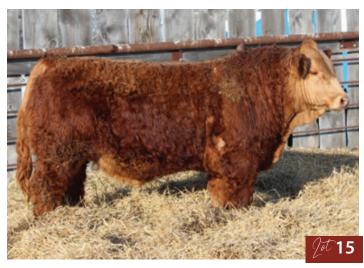

WAGR DRIVER 706T MISS SCSF DEWS PAID MR HOC BROKER TCCO BLK RAYLENE 831U

NUG HELIX 84B **BERWEST CARRIE 539C SUN STAR TRUEGRIT 39T SUN STAR SCANDALAUS 48S** 

Our other show bull we had up to Stockade in the fall. Long stout and stylish, a true powerhouse. His dam is one of our best producing cows raising our lead off bull last year and one of our top sellers to Kristal Hanson, sons have sold to Ben and Josie Hanson and Trevor Schoff.

**HETERO POLLED** 

MATERNAL BROTHER **TO KRISTAL HANSON** 

SUN STAR

Polled PG1486864 SSSF 8M January 11, 2024

| CE  | BW      | ww           | YW     | Milk     | MCE      | MWW  |
|-----|---------|--------------|--------|----------|----------|------|
| 4.5 | 5.5     | 96.5         | 141.6  | 30.8     | 1.4      | 79.1 |
|     | birth w | eight: 94 lb | s Sept | 15 WW: 1 | 067 lbs. |      |