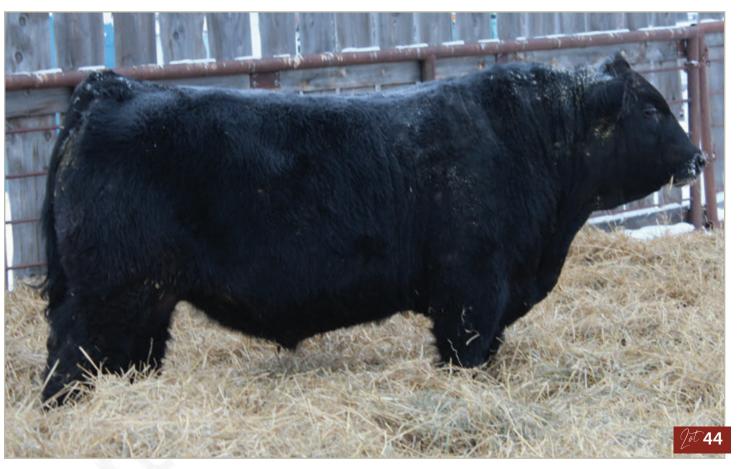

SUN STAR Gutfield 14M Polled PG1501203 SSSF 14M January 14, 2024

MRL SYSCO 14D **SIL ZSL MR OHTANI 7J** ZSL 37C

MRL CAPONE 130B MRL MISS 76U **KWA BIG TIME 86A** ZSL MS TWIN ICE 125T

**ULTRA CROWD TEASER 2C** from SUN STAR SO SEDUCTIVE 22F REMINGTON RED MILE 651Y **SUN STAR SO SEDUCTIVE 36C** 

**SVS CAPTAIN MORGAN 11Z TNT MISS SADIE M68 SUN STAR SO SEDUCTIVE 68Y** 

| CE  | BW      | ww           | YW     | Milk       | MCE      | MWW  |
|-----|---------|--------------|--------|------------|----------|------|
| 6.2 | 4.2     | 78.1         | 119.5  | 26.0       | 2.9      | 65.1 |
|     | birth v | veight: 92 l | bs Sep | t 15 WW: 8 | 389 lbs. |      |

Soggy moderate and dark red this Ohtani son is stout and square made out of a good crowd teaser cow that stems from our great 36C cow. HOMO POLLED

BW

6.1

SUN STAR PG1501205 SSSF 19M January 18, 2024 **Polled** 